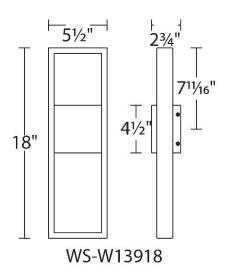

#### **LINE DRAWING:**

# Outdoor Wall Sconce 3000K

| Cat | alog Number: |
|-----|--------------|
| Pro | ject:        |
| Loc | ation:       |
|     | ation,       |

| Model & Size  | Color Temp | Finish   | LED Watts | LED Lumens | Delivered Lumens |
|---------------|------------|----------|-----------|------------|------------------|
| WS-W13918 18" | 3000K      | BK Black | 16W       | 1200       | 427              |