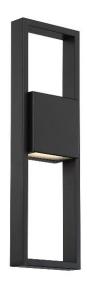

# Outdoor Wall Sconce 3000K

| Cat | alog Number: |
|-----|--------------|
| Pro | ject:        |
| Loc | ation:       |
|     | ation,       |

| Model & Size  | Color Temp | Finish   | LED Watts | LED Lumens | Delivered Lumens |
|---------------|------------|----------|-----------|------------|------------------|
| WS-W13918 18" | 3000K      | BK Black | 16W       | 1200       | 427              |

#### DESCRIPTION

A low-profile, artful design adds a distinctive, sophisticated look in any outdoor application.