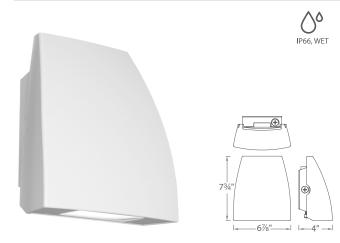

### **PRODUCT DESCRIPTION**

Die cast aluminum factory sealed housings with patent pending design for a water and dust proof IP66 rated outdoor luminaire

### **SPECIFICATIONS**

**Construction:** Die-cast aluminum

**Power:** Integral driver in luminaire. Universal voltage

input (120V-277V)

**Dimming:** 100% - 30% with 0 - 10V dimmer (120V - 277V)

100% - 15% with Electronic Low Voltage (ELV)

dimmer (120V only)

Finish: Architectural Bronze, Graphite, and White Standards: IP66, Wet Location, ETL & cETL Listed

**Total Harmonic Distortion**: 35%

**Operating Temperature** -40°C (-40°F) to 40°C (104°F)