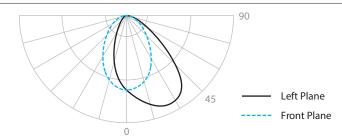

d outdoor luminaire

#### **FEATURES**

- · Factory-Sealed LED Light Engine
- 20° Forward Throw Illumination
- Photo/Motion Sensor Compatible (Sold Separately)
- Built-in Level For Easy Adjustment
- Suitable to install in all directions
- Multi-Function Dimming: ELV (120V) or 0-10V
- 85 CRI
- 100,000 hour rated life



### **SPECIFICATIONS**

**Construction:** Die-cast aluminum

**Power:** Integral driver in luminaire. Universal voltage

input (120V-277V)

**Dimming:** 100% - 30% with 0 - 10V dimmer (120V - 277V)

100% - 15% with Electronic Low Voltage (ELV)

dimmer (120V only)

Finish: Architectural Bronze, Graphite, and White Standards: IP66, Wet Location, ETL & cETL Listed

**Total Harmonic Distortion**: 35%

**Operating Temperature** -40°C (-40°F) to 40°C (104°F)

#### **PHOTOMETRY**



#### **ORDERING NUMBER**

|  |           | Color Temp | Comparable | Colo | r Temp |      |      | Finish            |                                                                       |  |
|--|-----------|------------|------------|------|--------|------|------|-------------------|-----------------------------------------------------------------------|--|
|  | WP-LED119 | 19W        | 39W HID    | 30   | 3000K  | 1390 | 1030 |                   | Architectural Bronze<br>Architectural Graphite<br>Architectural White |  |
|  | WP-LED127 | 27W        | 70W HID    | 30   | 3000K  | 2075 | 1461 | aBZ<br>aGH<br>aWT |                                                                       |  |
|  | WP-LED135 | 35W        | 100W HID   | 30   | 3000K  | 2750 | 1930 |                   |