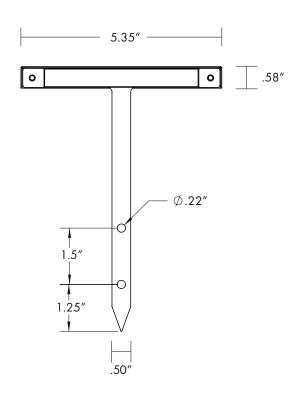

## **INSTALLING THE FIXTURE**

- 1. Dig a hole in the ground approximately 1" wide by 4" deep.
- 2. Insert the built-in stake into the hole and aim the fixture in the desired direction and angle.
- 3. For soft soil, gently push the stake into the ground.
- 4. Lay the power cable from the fixture into the existing cable trench and use the Lighting Shrink cable connector to join the fixture cable to the main cable.