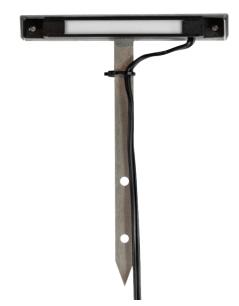

## DESCRIPTION

The Brilliance Tee Wall Washer Light comes complete with a one-piece stainless-steel ground stake and glare shield. Included in the box is one pair of Lighting Shrink professional crimp and heat shrink cable connectors.

LAMP: 1.5W, 100 Lumens, 2700K, 180° SHROUD FINISH: Copper, Brass, and Blackened Brass USE: Up lighting, grazing, and backlighting techniques

PART NUMBER: TEE-WALL-WASHER-BRASS COPPER BRASS-BLK

Copper (CU)