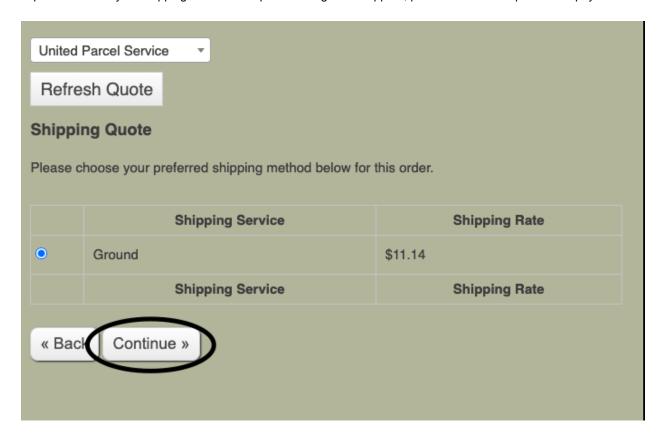

Select Shipping Method "United Parcel Service"

A quote based on your shipping address and product weights will appear, press continue and proceed to payment.

If a quote does not appear it may mean there is something wrong with the shipping address entered. If issues persist with your checkout process please contact us and we will be happy to help!