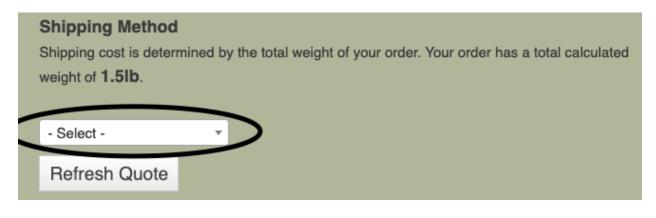

## Enter a valid Shipping Address

| First Name *                                                        |                                                               |
|---------------------------------------------------------------------|---------------------------------------------------------------|
| Last Name *                                                         |                                                               |
| Company Name                                                        |                                                               |
| Phone Number *                                                      |                                                               |
| Address *                                                           |                                                               |
| Address (continued)                                                 |                                                               |
| City *                                                              |                                                               |
| State/Province *                                                    | California                                                    |
| Zip/Postal Code *                                                   |                                                               |
| Country                                                             | United States ▼                                               |
| Email Address *                                                     |                                                               |
| Shipping Method Shipping cost is determined by the reight of 1.5lb. | total weight of your order. Your order has a total calculated |