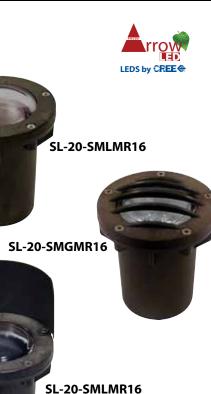

#### **ORDERING INFORMATION**

| CATALOG NO.          | DESCRIPTION                       | LAMP SUPPLIED      | SHIP WEIGHT |
|----------------------|-----------------------------------|--------------------|-------------|
| SL-20-SMLMR16        | Well Light, Composite Lens Holder | 20w MR16 FL(BAB)   | 2.0 lbs.    |
| SL-20-SMLMR16-BLT    | Well Light, Aluminum Lens Holder  | 20w MR16 FL(BAB)   | 2.0 lbs.    |
| SL-20-SMLMR16-BRS    | Well Light, Brass Lens Holder     | 20w MR16 FL(BAB)   | 2.0 lbs.    |
| SL-20-SMGMR16        | Well Light, Composite Grate       | 20w MR16 FL(BAB)   | 2.0 lbs.    |
| SL-20-SMGMR16-BLT    | Well Light, Aluminum Grate        | 20w MR16 FL(BAB)   | 2.0 lbs.    |
| SL-20-SMGMR16-BRS    | Well Light, Brass Grate           | 20w MR16 FL(BAB)   | 3.0 lbs.    |
| SL-20-SMLMR16LED     | Well Light, Composite Lens Holder | 4w ARROW LED (BAB) | 2.0 lbs.    |
| SL-20-SMLMR16LED-BLT | Well Light, Aluminum Lens Holder  | 4w ARROW LED (BAB) | 2.0 lbs.    |
| SL-20-SMLMR16LED-BRS | Well Light, Brass Lens Holder     | 4w ARROW LED (BAB) | 2.0 lbs.    |
| SL-20-SMGMR16LED     | Well Light, Composite Grate       | 4w ARROW LED (BAB) | 2.0 lbs.    |
| SL-20-SMGMR16LED-BLT | Well Light, Aluminum Grate        | 4w ARROW LED (BAB) | 2.0 lbs.    |
| SL-20-SMGMR16LED-BRS | Well Light, Brass Grate           | 4w ARROW LED (BAB) | 3.0 lbs.    |