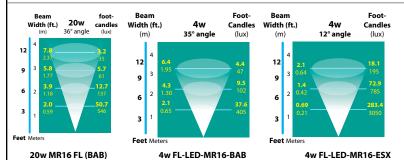

R16-BLT    | Well Light, Aluminum Grate        | 20w MR16 FL(BAB)   | 2.0 lbs.    |
| SL-20-SMGMR16-BRS    | Well Light, Brass Grate           | 20w MR16 FL(BAB)   | 3.0 lbs.    |
| SL-20-SMLMR16LED     | Well Light, Composite Lens Holder | 4w ARROW LED (BAB) | 2.0 lbs.    |
| SL-20-SMLMR16LED-BLT | Well Light, Aluminum Lens Holder  | 4w ARROW LED (BAB) | 2.0 lbs.    |
| SL-20-SMLMR16LED-BRS | Well Light, Brass Lens Holder     | 4w ARROW LED (BAB) | 2.0 lbs.    |
| SL-20-SMGMR16LED     | Well Light, Composite Grate       | 4w ARROW LED (BAB) | 2.0 lbs.    |
| SL-20-SMGMR16LED-BLT | Well Light, Aluminum Grate        | 4w ARROW LED (BAB) | 2.0 lbs.    |
| SL-20-SMGMR16LED-BRS | Well Light, Brass Grate           | 4w ARROW LED (BAB) | 3.0 lbs.    |

#### LIGHT DISTRIBUTIONS AND PHOTOMETRICS



## 

| ACCESSORIES                   |                                                                                             |                                                                        |                                                                                                                                      |                  |                   |      | JOB INFORMATION   |                    |                                                                                                                                                                  |                 |                  |  |              |               |                         |  |
|-------------------------------|--------------------------------------------------------------------------