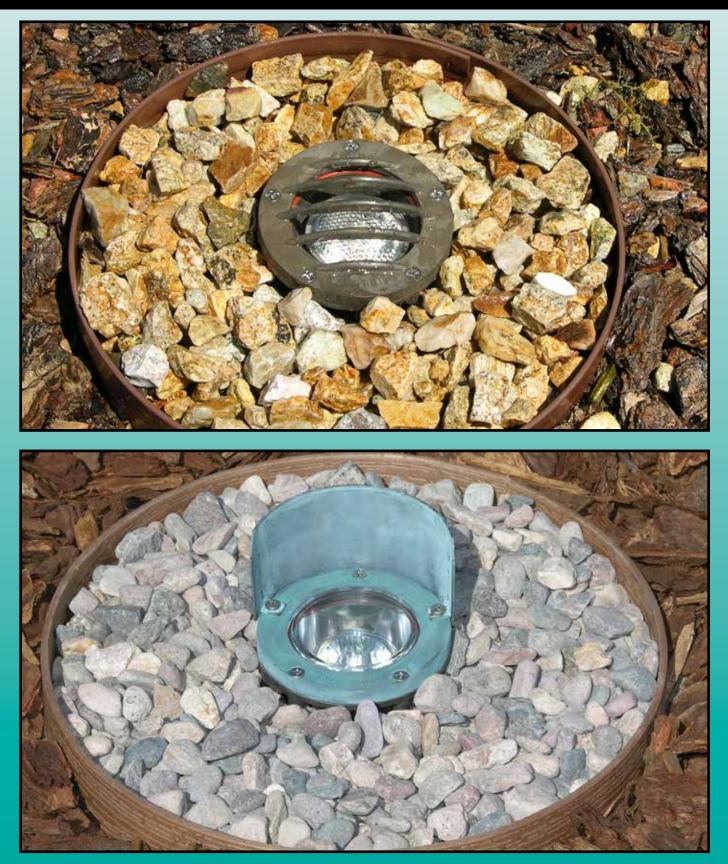

WELL LIGHTS

SL-20-SM 12 VOLT SERIES

LENS: High impact clear tempered convex glass

LAMP SUPPLIED: 20w MR16 FL(BAB) 5000 hours average rating (50w max)

LAMP OPTIONS: We recommend 50,000 hour ARROW 4w LED (-LED) or

#### **ORDERING INFORMATION**

| CATALOG NO.          | DESCRIPTION                       | LAMP SUPPLIED      | SHIP WEIGHT |
|----------------------|-----------------------------------|--------------------|-------------|
| SL-20-SMLMR16        | Well Light, Composite Lens Holder | 20w MR16 FL(BAB)   | 2.0 lbs.    |
| SL-20-SMLMR16-BLT    | Well Light, Aluminum Lens Holder  | 20w MR16 FL(BAB)   | 2.0 lbs.    |
| SL-20-SMLMR16-BRS    | Well Light, Brass Lens Holder     | 20w MR16 FL(BAB)   | 2.0 lbs.    |
| SL-20-SMGMR16        | Well Light, Composite Grate       | 20w MR16 FL(BAB)   | 2.0 lbs.    |
| SL-20-SMGMR16-BLT    | Well Light, Aluminum Grate        | 20w MR16 FL(BAB)   | 2.0 lbs.    |
| SL-20-SMGMR16-BRS    | Well Light, Brass Grate           | 20w MR16 FL(BAB)   | 3.0 lbs.    |
| SL-20-SMLMR16LED     | Well Light, Composite Lens Holder | 4w ARROW LED (BAB) | 2.0 lbs.    |
| SL-20-SMLMR16LED-BLT | Well Light, Aluminum Lens Holder  | 4w ARROW LED (BAB) | 2.0 lbs.    |
| SL-20-SMLMR16LED-BRS | Well Light, Brass Lens Holder     | 4w ARROW LED (BAB) | 2.0 lbs.    |
| SL-20-SMGMR16LED     | Well Light, Composite Grate       | 4w ARROW LED (BAB) | 2.0 lbs.    |
| SL-20-SMGMR16LED-BLT | Well Light, Aluminum Grate        | 4w ARROW LED (BAB) | 2.0 lbs.    |
| SL-20-SMGMR16LED-BRS | Well Light, Brass Grate           | 4w ARROW LED (BAB) | 3.0 lbs.    |