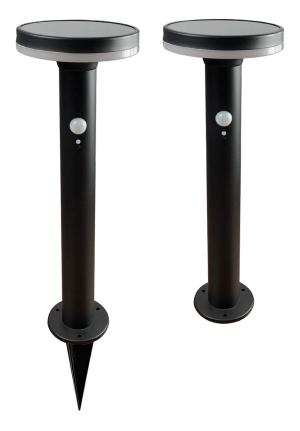

## **ROSWELL SOLAR PATH LIGHT**

The Roswell Solar Path Light is a solar energypowered path light. The fixture is equipped with motion sensor settings. Automatic operation and wireless design make for easy installation and use.

## **FEATURES:**

- Two-Way Mounting in Stake or Flush Mount
- 3000K with 3 Settings
  - Constant Dim Light (30lm)
  - Standby (200lm x 25 sec)
  - Motion (300lm x 25 sec)
- Motion Sensor: Active at 6 to 8 Meter Distance at 90-Degree Angle
- On/Off Button
- Stainless Steel with Opaque Diffuser
- Mono-Crystalline Solar Panel
- 18650 3.7V 2600mAh MnNiCo Battery Included