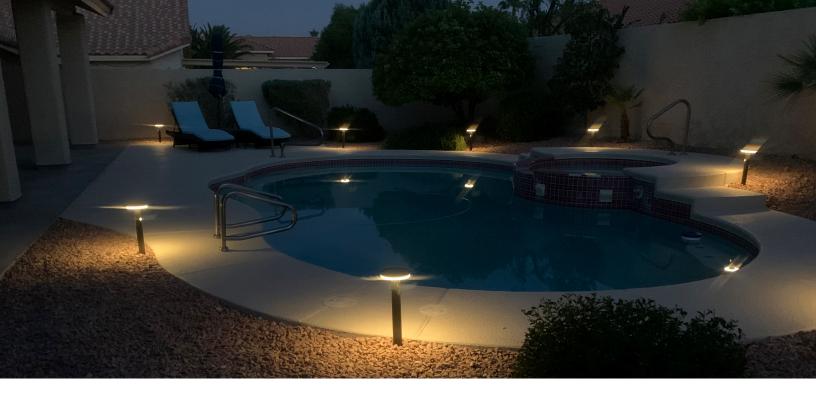

## **ROSWELL SOLAR PATH LIGHT**

The Roswell Solar Path Light is a solar energypowered path light. The fixture is equipped with motion sensor settings. Automatic operation and wireless design make for easy installation and use.

## **FEATURES:**

- Two-Way Mounting in Stake or Flush Mount
- 3000K with 3 Settings
  - Constant Dim Light (30lm)
  - Standby (200lm x 25 sec)
  - Motion (300lm x 25 sec)
- Motion Sensor: Active at 6 to 8 Meter Distance at 90-Degree Angle
- On/Off Button
- Stainless Steel with Opaque Diffuser
- Mono-Crystalline Solar Panel
- 18650 3.7V 2600mAh MnNiCo Battery Included