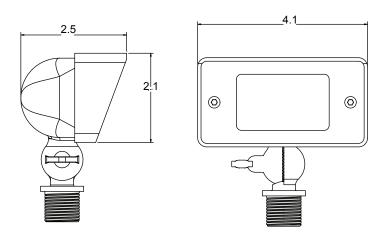

## **Specifications:**

- · Die-cast brass construction
- 1' FLEX™ Auxiliary wire lead
- 15' direct burial cable
- AMC Anti-Moisture Connections
- 2W max. LED lamp / 20W max. halogen
- Weathered brass finish
- · Composite stake with brass threaded insert
- · Limited 10 year warranty