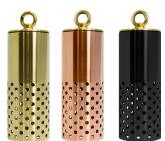

## **Bryce Perforated**

- Made in America, with American Materials
- Available in Brass, Copper, or Black Brass (Cerakote®)
- Includes Lighting Shrink Professional Crimp and Heat Shrink Cable Connector
- Use with Brilliance AR11 or Brilliance Chameleon MR16 Lamps for RGBW

## **Glacier Perforated**

- Made in America, with American Materials
- Available in Brass, Copper, or Black Brass (Cerakote®)
- Includes Lighting Shrink Professional Crimp and Heat Shrink Cable Connector
- Use with Brilliance Chameleon MR16 Lamps for RGBW