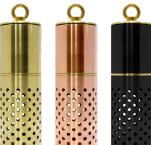

## **Bryce Perforated**

- Made in America, with American Materials
- Available in Brass, Copper, or Black Brass (Cerakote®)
- Includes Lighting Shrink Professional Crimp and Heat Shrink Cable Connector
- Use with Brilliance AR11 or Brilliance Chameleon MR16 Lamps for RGBW

## **Glacier Perforated**

- Made in America, with American Materials
- Available in Brass, Copper, or Black Brass (Cerakote®)
- Includes Lighting Shrink Professional Crimp and Heat Shrink Cable Connector
- Use with Brilliance Chameleon MR16 Lamps for RGBW