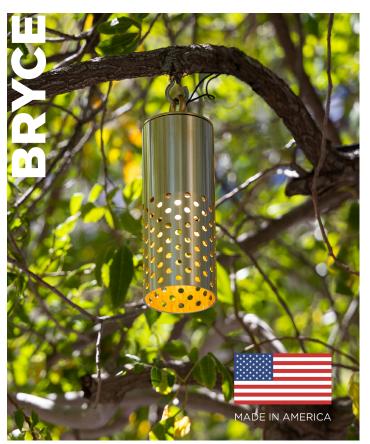

## **Bryce Perforated**

- Made in America, with American Materials
- Available in Brass, Copper, or Black Brass (Cerakote®)
- Includes Lighting Shrink Professional Crimp and Heat Shrink Cable Connector
- Use with Brilliance AR11 or Brilliance Chameleon MR16 Lamps for RGBW

For more information on the Perforated Bryce, visit: brillianceled.com/bryce-perforated