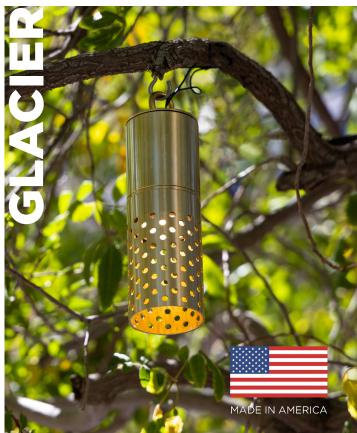

## **Glacier Perforated**

- Made in America, with American Materials
- Available in Brass, Copper, or Black Brass (Cerakote®)
- Includes Lighting Shrink Professional Crimp and Heat Shrink Cable Connector
- Use with Brilliance Chameleon MR16 Lamps for RGBW

For more information on the Perforated Glacier, visit: brillianceled.com/glacier-perforated

Brilliance | brillianceled.com | 800.867.2108