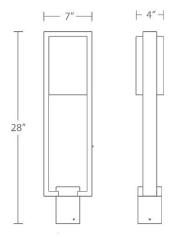

> |
|---------------|------------|----------|-----------|-------------------|-------------------------|
| PM-W15928 28" | 3000K      | BK Black | 16W       | 1200              | 382                     |

Example: PM-W15928-BK

For custom requests please contact customs@waclighting.com

## **DESCRIPTION**

A low profile, artful design adds a distinctive, sophisticated look in any outdoor application.

## **FEATURES**

- Aluminum hardware with etched glass diffuser
- Mount on 3" maximum post (not included)
- ACLED driverless technology
- 5 year warranty

#### **SPECIFICATIONS**

Color Temp: 3000K

Input: 120 VAC,50/60Hz

**CRI:** 90

Dimming: ELV: 100-10% Rated Life: 54000 Hours

Standards: ETL, cETL,IP65,Title 24 JA8 Compliant

Wet Location Listed



# FINISHES:



#### **LINE DRAWING:**



PM-W15928