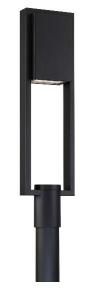

# **Archetype**

## 28" Outdoor Post Lantern 3000K

| Fixture Type:   |  |
|-----------------|--|
| Catalog Number: |  |
| Project:        |  |
| Location:       |  |

| Model & Size  | Color Temp | Finish   | LED Watts | <b>LED Lumens</b> | <b>Delivered Lumens</b> |
|---------------|------------|----------|-----------|-------------------|-------------------------|
| PM-W15928 28" | 3000K      | BK Black | 16W       | 1200              | 382                     |

## **DESCRIPTION**

A low profile, artful design adds a distinctive, sophisticated look in any outdoor application.

## **FEATURES**

- Aluminum hardware with etched glass diffuser
- Mount on 3" maximum post (not included)
- ACLED driverless technology
- 5 year warranty