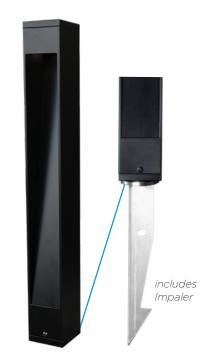

Includes Lighting Shrink Professional Crimp, Heat Shrink Cable Connector, and Stainless Steel Impaler Stake Overall Height 24 inches

For more information on the Mount Rainier, visit: brillianceled.com/MountRainier