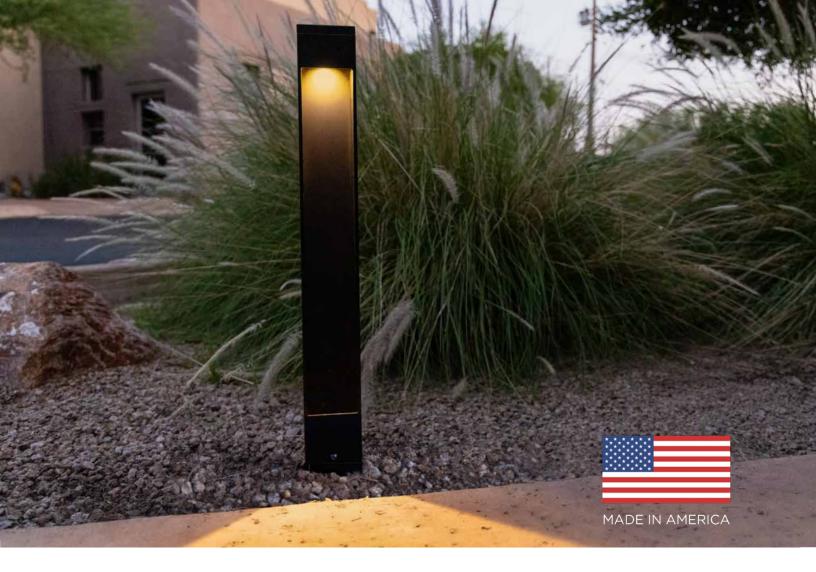

## **MOUNT RAINIER**

## FOR PATH AND GARDEN LIGHTING

## **Integrated Bollard**

Made in America, with American Materials

Available in Powder Coated Black Aluminum Integrated Light Source is 6W, 400 Lumen, Frosted Mini Beam in 3000K

Operating Range 8-24 VAC/DC

Includes Lighting Shrink Professional Crimp, Heat Shrink Cable Connector, and Stainless Steel Impaler Stake Overall Height 24 inches

For more information on the Mount Rainier, visit: brillianceled.com/MountRainier