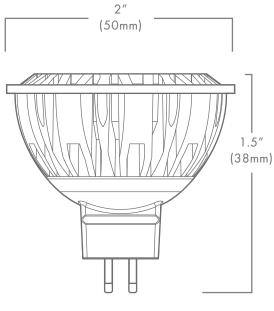

## MR-16

## **DESCRIPTION**

The Brilliance LED MR-16 LED lamp is designed specifically to better fit into standard, low voltage, MR-8 fixtures and have longer lamp life. These LED's are thermally engineered to operate in enclosed fixtures and provide added security by automatically cooling down, and reducing lumen output when exposed to extreme heat (air temperatures above 125°F). There is no color shift when lumen output is reduced.