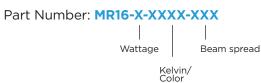

Wattage **4, 5, 7** 

Beam Spread 15°, 30°, 60°, 120° Color (4&5W) Red, Green, Blue,

**Amber, Silver Green (5W)** 

Operating Range 8-25 VAC

Replaces 20/35/50W Halogen

 CRI
 85

 IP
 61

 Chipset
 CREE