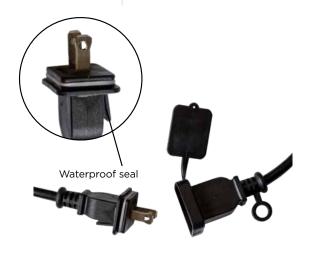

## **DESCRIPTION**

The Brilliance Line Voltage Bistro String Light Kit is designed with two-way mounting holes for easy installation. The connection points are weather sealed, making all 48 feet of string outdoor ready.

## **FEATURES**

- Patented design (U.S. Patent D898986S)
- · String features a waterproof seal
- Two-way mounting holes at each lamp position eliminate the need for zip ties and creates a more secure installation for the life of the string lights