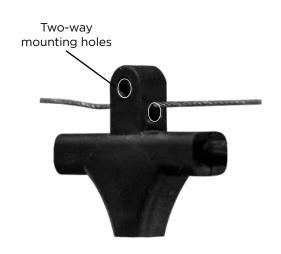

## **FEATURES**

- Patented design (U.S. Patent D898986S)
- · String features a waterproof seal
- Two-way mounting holes at each lamp position eliminate the need for zip ties and creates a more secure installation for the life of the string lights