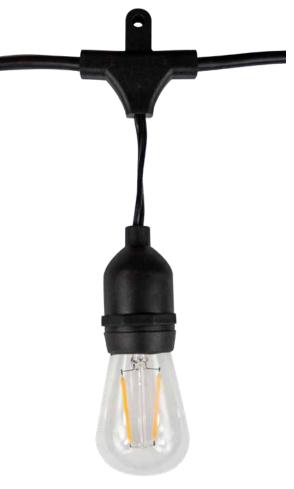

## **DESCRIPTION**

The Brilliance Line Voltage Bistro String Light Kit is designed with two-way mounting holes for easy installation. The connection points are weather sealed, making all 48 feet of string outdoor ready.

## LINE VOLTAGE BISTRO STRING LIGHT KIT

| Operating Range    | 120VAC                                                                       |
|--------------------|------------------------------------------------------------------------------|
| Total Length       | 48 ft                                                                        |
| String Lead Length | 15 in. on both ends                                                          |
| Lamp Postions      | 24                                                                           |
| Includes           | 24 S14 Filament, 2.5W, 2700K<br>Lamps, Bistro String, 2<br>Replacement Fuses |
| Warranty (years)   | 2                                                                            |