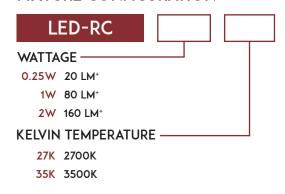

### FIXTURE CONFIGURATION

\*PRIMARY SIDE DIMMING: Requires LED magnetic low voltage (MLV) or LED electronic low voltage (ELV) dimmable transformer and compatible LED dimmer (MLV OR ELV) For more information see installation guidelines

- + Fully tested with Lutron Diva (DVLV-600P) dimmer and Lightcraft dimmable transformers
- <sup>+</sup> Lumens calculated at 3500K (-5% for 2700K)