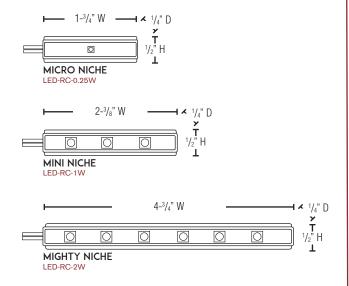

# MICRO NICHE LED-RC-0.25W MINI NICHE LED-RC-1W MIGHTY NICHE LED-RC-2W

#### DIMENSIONS