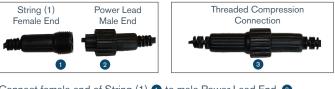

LED-MSL-12-AC

33 ft. Twisted Wire String Set

Connect female end of String (1) 1 to male Power Lead End.
 Tighten threaded compression 3 until completely tightened.