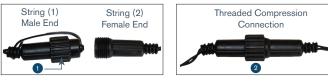

#### STRING TO STRING INSTALLATION

1. Untighten threaded compression cap **1** from String (1) Male End.

- 2. Connect male end of String (1) and female end of String (2) together.
- 3. Tighten threaded compression 2 until completely tightened.