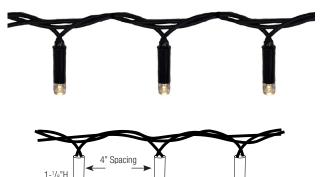

#### **KEY FEATURES**

•TWISTED WIRE FOR EASY WRAPPING •COMMERCIAL OUTDOOR RATED •INJECTION MOLD - FULLY POTTED (IP65) •ENERGY EFFICIENT - 9W PER 33 FT STRING •100 5MM LEDS PER ROLL •FULLY DIMMABLE\*

#### PRODUCT SPECIFICATIONS

| DIMENSIONS  | 1-1/8"H X 1/8"W X 33 FT ROLL       |
|-------------|------------------------------------|
| WATTAGE     | 9W PER 33 FT ROLL                  |
| IP RATING   | IP65 (DAMP RATED)                  |
| MAX RUN     | 5 ROLLS / 165 FT. LINKABLE         |
| LED SPACING | 4"                                 |
| KELVIN      | 2700K                              |
| WIRE        | BLACK RUBBER (UV)                  |
| VOLTAGE     | 12V AC                             |
| DIMMABLE    | YES* (SEE INSTALLATION GUIDELINES) |
| LUMENS      | 12 LM / LED                        |
| TEMP RATING | 20 - 120 F                         |