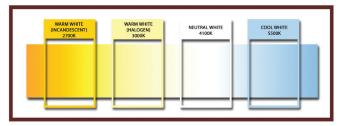

## **KELVIN COLOR OPTIONS**

Requires LED magnetic low voltage (MLV) dimmable transformer and compatible LED dimmer (MLV). For more information see installation guidelines. + Fully tested with Lutron Diva (DVLV-600P) dimmer and Lightcraft dimmable transformers