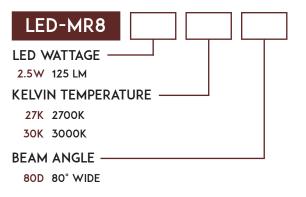

## STEP 1

LED LAMP CONFIGURATION

## **KELVIN COLOR OPTIONS**

Requires LED magnetic low voltage (MLV) dimmable transformer and compatible LED dimmer (MLV). For more information see installation guidelines. + Fully tested with Lutron Diva (DVLV-600P) dimmer and Lightcraft dimmable transformers

 <sup>+</sup> Lumens calculated at 3000K (-5% for 2700K)