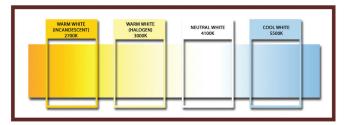

#### **KELVIN COLOR OPTIONS**

<sup>+</sup> Lumens calculated at 3000K.
 (-5% for 2700K)

\*PRIMARY SIDE DIMMING: Requires LED magnetic low voltage (MLV) dimmable transformer and compatible LED dimmer (MLV).