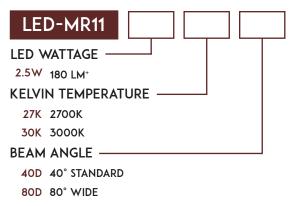

## STEP 1

LED LAMP CONFIGURATION

#### **KELVIN COLOR OPTIONS**

<sup>+</sup> Lumens calculated at 3000K.
 (-5% for 2700K)

\*PRIMARY SIDE DIMMING: Requires LED magnetic low voltage (MLV) dimmable transformer and compatible LED dimmer (MLV).