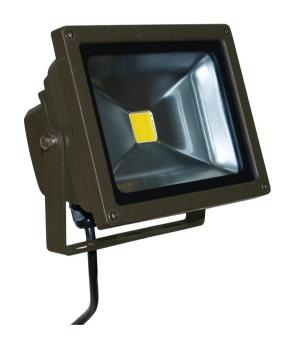

## 10 Watt Power Star Flood 120v

LED 10w Power Stars are ideal for trees, architectural features and down lighting.

Wall or Ceiling Mount.
One fixture can replace up to 2-3 fixtures.

Five-Seven times more efficient than conventional lighting (approx.) and rated at 50,000 hours with a 3 year warranty.