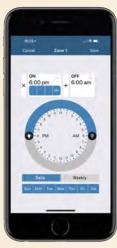

#### It's All About the App

Using the free Vista Cloud mobile app available for Apple and Android™ devices, customers can use a single account to access their lighting zones, at home and away. All they need is a WiFi or data connection. Once they're logged in, fine-tune dimming gives them almost infinite ability to adjust and match output through their entire system. The user also has multiple event programming options within the app, including a manual override for complete control.

- » Fine-tune dimming with high, medium and low options
- » Ability to control up to three zones
- » Control multiple units with a single account