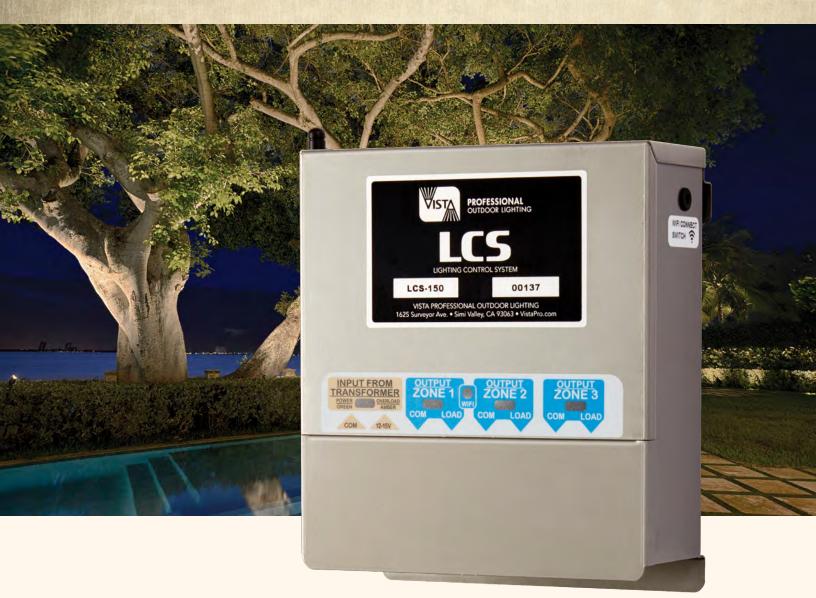

### Built for the Elements

Lightweight and low-profile, you can mount the LCS on a wall or pedestal. In all weather, its waterproof NEMA 3 stainless-steel housing protects interior components for the long haul.