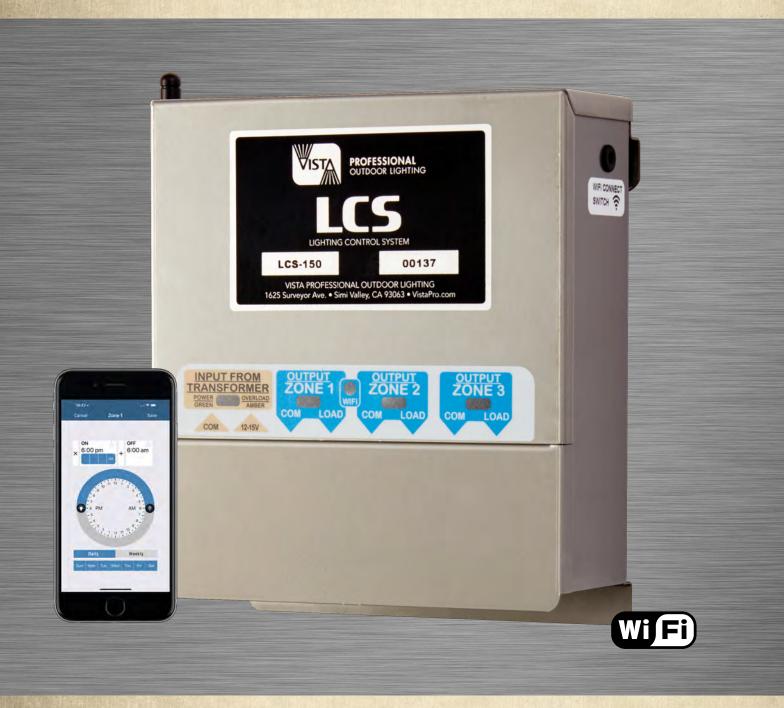

#### WiFi LIGHTING CONTROL SYSTEM

FROM VISTA PROFESSIONAL OUTDOOR LIGHTING

Allow customers to control the illumination of their outdoor spaces anywhere, any time. The LCS WiFi Lighting Control System is a cloud-based, multi-zone controller for 150 watts of lighting in three individual zones. After installation, you just hand over control to customers via the free Vista Cloud mobile app.

#### It's All About the App

Using the free Vista Cloud mobile app available for Apple and Android™ devices, customers can use a single account to access their lighting zones, at home and away. All they need is a WiFi or data connection. Once they're logged in, fine-tune dimming gives them almost infinite ability to adjust and match output through their entire system. The user also has multiple event programming options within the app, including a manual override for complete control.

#### Easy Installation

The LCS is a perfect choice for virtually any project, because it's compatible with almost all low-voltage power systems on the market, and it can be retrofitted for most previously installed low-voltage outdoor lighting systems. Because the LCS is powered from a host transformer instead of a 120V input, installation is simple. The unique cable raceway feature also offers a drop-down tray for quick access to the wiring compartment.

- » Compatible with new and existing Vista products, as well as competitive models
- » Drop-down tray access to wiring
- » Oversized input and output terminals
- » Easy-to-reach ON/OFF/APP rocker control switch
- » LED indicator "Power ON" lights for each zone