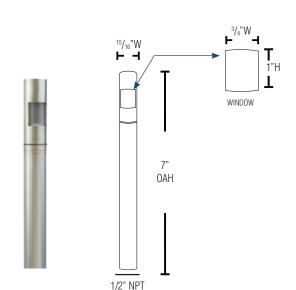

# **ILLUMA 7**

AP-340B-SS-7

#### PRODUCT SPECIFICATION

**LENS** FROSTED ACRYLIC

**SOCKET BI PIN** 

LAMP **ENCAPSULATED T3/G4** 

9-18V AC/DC VOLTAGE LIGHT SPREAD 6-8 FT AVG

**LEAD WIRE** 3 FT

**ETL LISTED COMPLIES WITH UL1838** 

#### FIXTURE CONFIGURATION

AP-340B-7

SS

FINISH OPTION -

SS STAINLESS STEEL