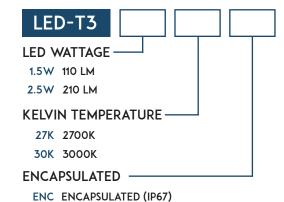

| PROJECT | DATE      |
|---------|-----------|
| TYPE    | CATALOG # |

# **ILLUMA 7**

AP-340B-SS-7

#### **KEY FEATURES**

- **•CONTEMPORARY DESIGN**
- SOLID BRASS
- ·STAINLESS STEEL PVD FINISH
- **•UV PROTECTED FROSTED ACRYLIC LENS**
- ·HIGH TEMPERATURE SOCKET
- ·FIELD REPLACEABLE LED

#### PRODUCT SPECIFICATION

**LENS** FROSTED ACRYLIC

**SOCKET BI PIN** 

LAMP **ENCAPSULATED T3/G4** 

9-18V AC/DC VOLTAGE LIGHT SPREAD 6-8 FT AVG

**LEAD WIRE** 3 FT



**ETL LISTED COMPLIES WITH UL1838** 

### STEP 1

#### FIXTURE CONFIGURATION

AP-340B-7

SS

FINISH OPTION -

SS STAINLESS STEEL

## STEP 2

#### LED LAMP CONFIGURATION



STEP 3

#### **ACCESSORY OPTIONS**

**AX-800P INCLUDED** 

STAKE OPTION -

**AX-800P STANDARD SLOTTED STAKE** AX-802P HEAVY DUTY PERMA POST

<sup>+</sup> Dimmable: See ENCAPSULATED T3 LED Lamps Spec Sheet for additional details