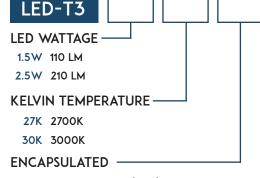

| PROJECT | DATE      |
|---------|-----------|
| TYPE    | CATALOG # |
|         |           |
|         |           |

# $^{15}/_{16}$ "W **T** 1"H WINDOW 15"H

# **ILLUMA 15**

AP-340B-SS-15

#### **KEY FEATURES**

- **•CONTEMPORARY DESIGN**
- **·SOLID BRASS**
- ·STAINLESS STEEL FINISH
- **•UV PROTECTED FROSTED ACRYLIC LENS**
- ·HIGH TEMPERATURE SOCKET
- ·FIELD REPLACEABLE LED

#### PRODUCT SPECIFICATION

**LENS** FROSTED ACRYLIC

**SOCKET BI PIN** 

LAMP **ENCAPSULATED T3/G4** 

9-18V AC/DC **VOLTAGE** LIGHT SPREAD 6-8 FT AVG

**LEAD WIRE** 3 FT

## STEP 1

#### FIXTURE CONFIGURATION

**ETL LISTED COMPLIES WITH UL1838** 

AP-340B-15

SS

1/2" NPT

FINISH OPTION -

SS STAINLESS STEEL

## STEP 2

#### LED LAMP CONFIGURATION



**ENC ENCAPSULATED (IP67)** 

## STEP 3

#### **ACCESSORY OPTIONS**

**AX-800P INCLUDED** 

STAKE OPTION -

**AX-800P STANDARD SLOTTED STAKE** AX-802P HEAVY DUTY PERMA POST

<sup>&</sup>lt;sup>+</sup> Dimmable: See ENCAPSULATED T3 LED Lamps Spec Sheet for additional details