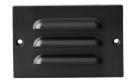

# **ILED-SLC2100WB**

## Integrated LED Path Light

| FINISH              | MODEL NUMBER   | HOUSING | LED        |
|---------------------|----------------|---------|------------|
| Weathered<br>Bronze | ILED-SLC2100WB | Brass   | Integrated |
|                     | ILED-SLC2110WB | Brass   | Integrated |

#### **Dimensions:**

- SLC2100: 9"W x .5" D x 3" H
- SLC2110: 4.5" W x .5" D x 3" H