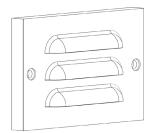

#### **Fixture Material:**

- Heavy duty cast brass
- Stainless steel back plate

#### Lens Type:

• Louvers with frosted lens for great light distribution.

#### **Dimensions:**

- SLC2100: 9"W x .5" D x 3" H
- SLC2110: 4.5" W x .5" D x 3" H