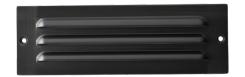

# **ILED-SLC2100WB**

## Integrated LED Path Light

| FINISH              | MODEL NUMBER   | HOUSING | LED        |
|---------------------|----------------|---------|------------|
| Weathered<br>Bronze | ILED-SLC2100WB | Brass   | Integrated |
|                     | ILED-SLC2110WB | Brass   | Integrated |

#### Lens Type:

• Louvers with frosted lens for great light distribution.

#### **Dimensions:**

- SLC2100: 9"W x .5" D x 3" H
- SLC2110: 4.5" W x .5" D x 3" H