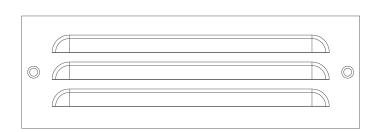

#### **Fixture Material:**

- Heavy duty cast brass
- Stainless steel back plate

#### **Dimensions:**

- SLC2100: 9"W x .5" D x 3" H
- SLC2110: 4.5" W x .5" D x 3" H

## **Mounting/Fasteners:**

Integrated mounting holes (screws Not included).
Mount to step riser on center. A ½" hole is needed to feed wire through.