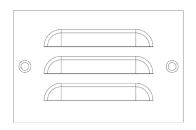

#### Lens Type:

• Louvers with frosted lens for great light distribution.

#### **Dimensions:**

- SLC2100: 9"W x .5" D x 3" H
- SLC2110: 4.5" W x .5" D x 3" H