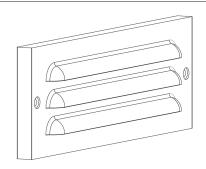

#### **Fixture Material:**

- Heavy duty cast brass
- Stainless steel back plate

#### Lens Type:

• Louvers with frosted lens for great light distribution.

#### **Dimensions:**

- SLC2100: 9"W x .5" D x 3" H
- SLC2110: 4.5" W x .5" D x 3" H