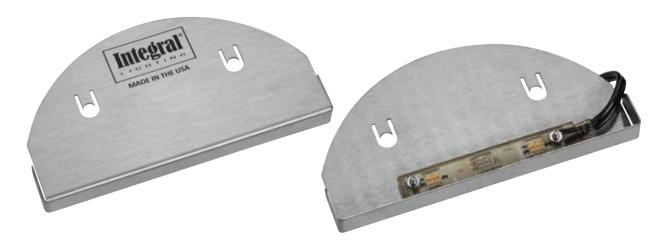

# model IL600.150.500

#### Construction

- Dimensions 6" width x .5" height x 3" depth
- Stainless steel 20g alloy 304
- Unibody construction
- Integrated cleats for easy retrofits
- Lifetime Limited Warranty
- C/US UL Listed 1838 Low Voltage Landscape Lighting

#### Electrical

- Low voltage 12vAC operation
- Overmolded LED circuitry with renewable materials
- IP68 certified waterproof
- 2 watt energy consumption
- Output similar to 10 watts
- Lumen output 120
- 72" long 18/2 leads for connection
- Magnetic or electronic transformer compatible
- LED life expectancy up to 40,000 hours

### Fixture Finishes

IL600.150.500 Brushed Stainless Steel