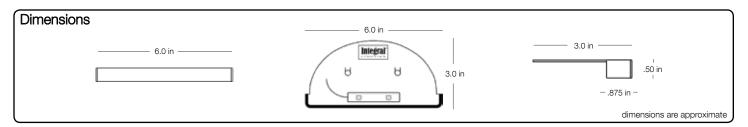

#### Construction

- Dimensions 6" width x .5" height x 3" depth
- Stainless steel 20g alloy 304
- Unibody construction
- Integrated cleats for easy retrofits
- Lifetime Limited Warranty
- C/US UL Listed 1838 Low Voltage Landscape Lighting