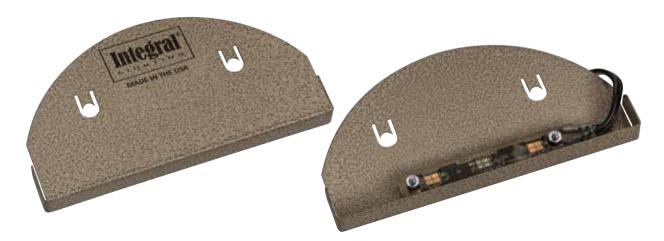

## model IL600.xxx.xxx

## Construction

- Dimensions 6" width x .5" height x 3" depth
- Stainless steel 20g alloy 304
- Unibody construction
- Integrated cleats for easy retrofits
- Lifetime Limited Warranty
- C/US UL Listed 1838 Low Voltage Landscape Lighting

## Electrical

- Low voltage 12vAC operation
- Overmolded LED circuitry with renewable materials
- IP68 certified waterproof
- Choice of energy consumption and color appearance (listed below)
- 72" long 18/2 leads for connection
- Magnetic or electronic transformer compatible
- LED life expectancy up to 40,000 hours