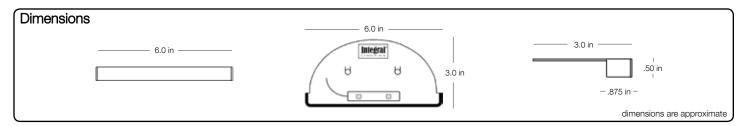

## Construction

- Dimensions 6" width x .5" height x 3" depth
- Stainless steel 20g alloy 304
- Unibody construction
- Integrated cleats for easy retrofits
- Lifetime Limited Warranty
- C/US UL Listed 1838 Low Voltage Landscape Lighting