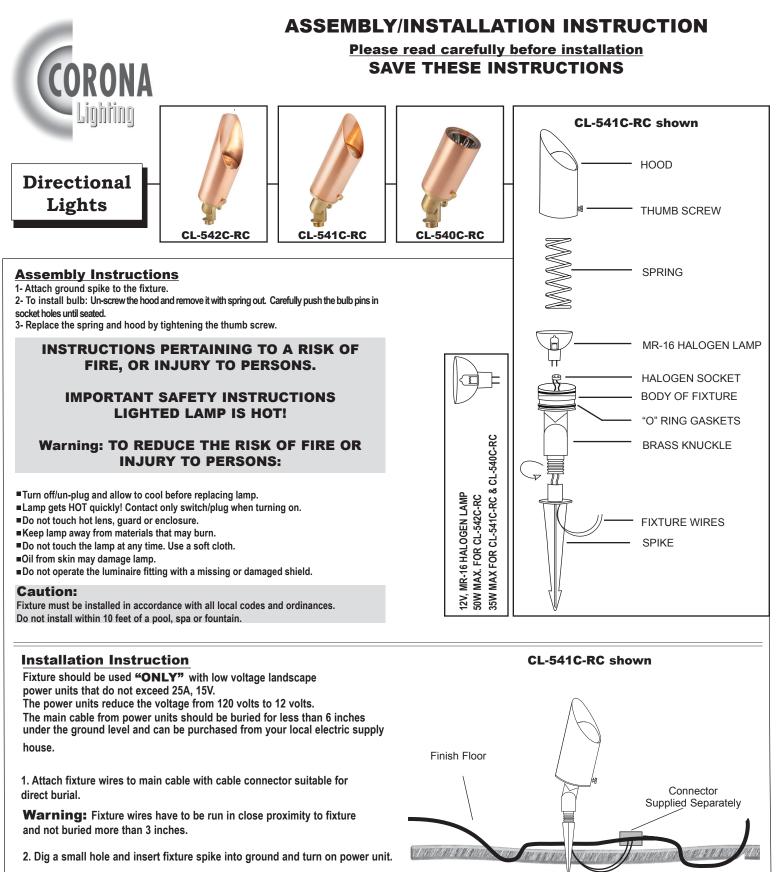

## SAVE THESE INSTRUCTIONS

## **Limited Warranty**

Corona Lighting warrants its products to be free of defects in material and workmanship under normal use, when installed in accordance with installation instructions, specifications and accepted trade practices as follows:

- Aluminum and composite components: One year limited warranty from date of sale.
- Brass, copper, and stainless steel components: Limited lifetime warranty from date of sales.
- Transformers: Ten years limited warranty from date of sales. One year warranty for timers, photocells, and accesories. Limited life time warranty on stainless steel enclosures.
- This warranty excludes:
- 1. Light bulbs.
- 2. Products not used in accordance with directions specified in installation instructions and subject to un-authorized