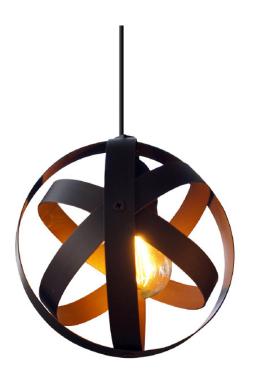

## **GEO GLOBES**

GL-H-GEO-10-1-FIL

## **KEY FEATURES**

**GEOMETRIC DESIGN** TREES. PATIOS AND OUTDOOR STRUCTURES 12V SOLID BRASS GEOMETRIC GLOBES **OPERATES WITH STANDARD LANDSCAPE TRANSFORMERS** (SOLD SEPARATELY)

## PRODUCT SPECIFICATION

DIMENSIONS 10" DIA.

MATERIAL/COLOR SOLID BRASS

NATURAL BRONZE FINISH

**VOLTAGE / SOCKET 12V MEDIUM BASE** 

CORD 11 FT. BLACK CORD (16-2 GAUGE)

MOUNTING CORD HUNG / ZIP TIES

12V CONTROL ACCESSORIES 12V IN LINE DIMMER