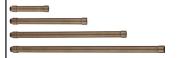

#### **Mounting Stems**

CX-682B-AB 6"
CX-683B-AB 12"
CX-684B-AB 18"
CX-685B-AB 24"
AB - Antique Bronze