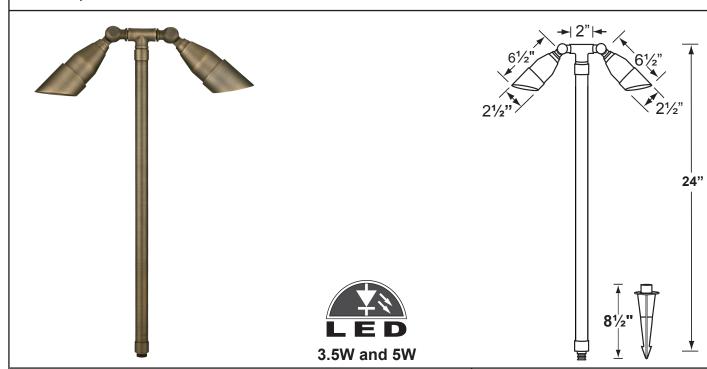

### PRODUCT #: CL-722B-T-AB

## Fixture Specifications:

Housing & Shrouds: Corrosion Resistant Solid Brass.

Stem: Solid brass pipe with ½" NPT on bottom.

Finish: AB- Antique Bronze. Natural toning process.

AB finish will vary due to artistic process.

Lens: Clear and heat resistant convex glass.

**Socket:** Top grade loose ceramic bi-pin socket, spring

loaded design.

Lamp: 12V, MR-16 halogen, 2x35W max. L-BAB-C20

(2x20w) standard. LED lamps available in 3.5W and 5W- 2700K color temperature. Available in 15°, 45°, 60° beam spreads for Cree and 45° for Epistar brands.

Gasket: Silicone gasket for water tight sealing

Knuckle: Adjustable cast brass knuckle with thumb screw

•Path Lights

Wiring:

Solid Brass

Fixture is prewired with a 18-2 SPT2-W direct burial cord. Wire connector available seperately. Universal connector CX-839 or gel filled wire nut

CX-854 may be ordered to Corona Lighting.

Mounting Spike: Standard injection molded spike with 1/2" NPT

threaded female hub.

**Electrical Notes:** A remote 12V transformer required, may be ordered to Corona Lighting seperately. Voltage

range for 12V halogen lamps are 11V-12.5V Voltage range for LED lamps are 9V-17V. Proper grease/lubricant is suggested on threaded parts during installation process.

**Warranty:** Limited lifetime warranty on fixture housing and