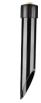

### PRODUCT #: CL-722B-T-AB

## Fixture Specifications:

Housing & Shrouds: Corrosion Resistant Solid Brass.

Stem: Solid brass pipe with ½" NPT on bottom.

Finish: AB- Antique Bronze. Natural toning process.

AB finish will vary due to artistic process.

Lens: Clear and heat resistant convex glass.

**Socket:** Top grade loose ceramic bi-pin socket, spring

loaded design.

Lamp: 12V, MR-16 halogen, 2x35W max. L-BAB-C20

(2x20w) standard. LED lamps available in 3.5W and 5W- 2700K color temperature. Available in 15°, 45°, 60° beam spreads for Cree and 45° for Epistar brands.

Gasket: Silicone gasket for water tight sealing

Knuckle: Adjustable cast brass knuckle with thumb screw

•Path Lights

Wiring:

Solid Brass

Fixture is prewired with a 18-2 SPT2-W direct burial cord. Wire connector available seperately. Universal connector CX-839 or gel filled wire nut

CX-854 may be ordered to Corona Lighting.

Mounting Spike: Standard injection molded spike with 1/2" NPT

threaded female hub.

**Electrical Notes:** A remote 12V transformer required, may be ordered to Corona Lighting seperately. Voltage