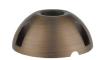

d with a 18-2 SPT2-W direct burial cord. Wire connector available seperately. Universal connector CX-839 or gel filled wire nut

CX-854 may be ordered to Corona Lighting.

Mounting Spike: Standard injection molded spike with 1/2" NPT

threaded female hub.

**Electrical Notes:** A remote 12V transformer required, may be ordered to Corona Lighting seperately. Voltage

range for 12V halogen lamps are 11V-12.5V Voltage range for LED lamps are 9V-17V. Proper grease/lubricant is suggested on threaded parts during installation process.

**Warranty:** Limited lifetime warranty on fixture housing and

stem against manufacturer's defects.



#### MOST COMMON ACCESSORIES USED WITH THIS FIXTURE



#### **Mounting Stems**

CX-682B-AB 6"
CX-683B-AB 12"
CX-684B-AB 18"
CX-685B-AB 24"
AB - Antique Bronze



#### Mounting Canopy CX-709B-AB

AB- Antique Bronze



### Mounting Pedestal

CX-603-BK BK - Black

#### JOB INFORMATION

TYPE: DATE:

JOB NAME & ADDRESS:

PRODUCT #:

TOTAL QUANTITY:

LAMP TYPE & WATTAGE:

TRANSFORMER:

CONTRACTOR:

SPECIFIER: