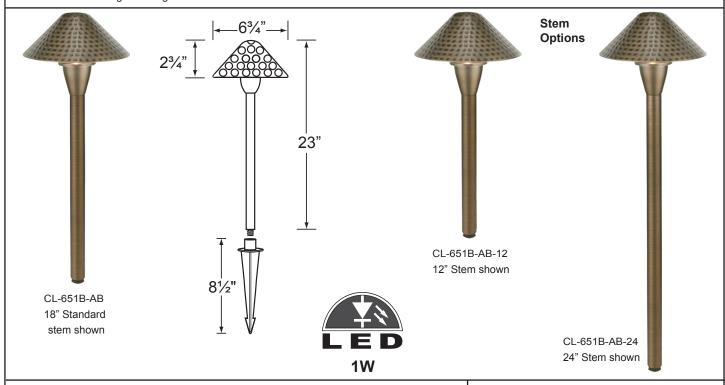

## PRODUCT #: CL-651B-AB

## **Fixture Specifications:**

**Housing:** Brass shade, adjustable in height for light control.

Stem: Solid brass pipe with 1/2" NPT on bottom.

Finish: AB- Antique Bronze. Natural toning process.

AB finish will vary due to artistic process.

Lens: Clear glass, cover over lamp providing sprinkler

water protection. Frosted lens available.

Socket: S.C. Bayonet socket, easy tool free lamp access.

Lamp: 12V, S.C. bayonet, 27W max. L-SCB-1141 (18w)

> standard. LED lamps available in 1W - 3000k color temperature. Xenon and halogen lamps available.

Gasket: Silicone "O" ring gasket seals lens to socket housing

for water tight sealing.

Area Lights Cast Brass

Wiring: Fixture is prewired with a 18-2 direct burial

> cord. Wire connector available seperately. Universal connector CX-839 or gel filled wire nut

CX-854 may be ordered to Corona Lighting.

Mounting Spike: Standard injection molded spike with 1/2" NPT

threaded female hub.

Electrical Notes: A remote 12V transformer required, may be

ordered to Corona Lighting seperately. Proper grease/lubricant is suggested on threaded parts during installation process.