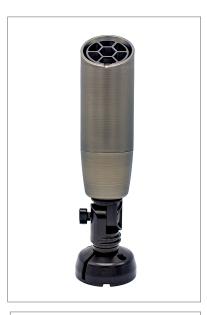

### Fixture:

Diameter: 2.225" Height: 10.25"

Stake:

Diameter: 2" Height: 8.5"

#### 12W BROADWAY

Our most popular uplight. Used to light wide areas of your project. The solid bronze uplight is the main fixture in most designs.

#### **DETAILS**

Fixture: Bronze Cast

LEDs: 12

Electrical: 12v AC

Colors: Smart, RGBWW,

RGBNW

White option: Yes

Optics: 60°

Mounting: Stake

#### **FEATURES**

Zoning

Dimming Astronomical

On/Off

Scene Design Auto Locate Color Mixing

\*Not offered on White Only lights

| Technical                 | R   | G   | В   | W   | ALL  |
|---------------------------|-----|-----|-----|-----|------|
| OUTPUT EQUIVALVENT (Warm) | 163 | 360 | 390 | 465 | 1100 |
| OUTPUT EQUIVALVENT (Near) | 163 | 360 | 390 | 465 | 1195 |
| WATTS/VA                  | 3   | 3   | 3   | 3   | 12   |