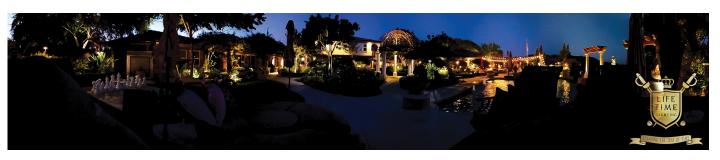

#### 12W BROADWAY

Our most popular uplight. Used to light wide areas of your project. The solid bronze uplight is the main fixture in most designs.