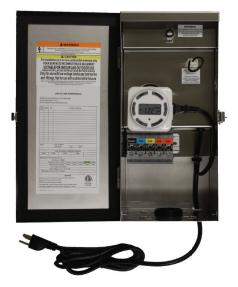

## FEATURES

- UL 1838 compliant
- Secondary circuit breaker
- Photocell compatible
- 5 <sup>1/2</sup> and <sup>3/4</sup>" knockouts
- Removable bottom
- 6ft Grounded plug
- Multi tap: 12V & 15V (75W)
- Multi tap: 12V, 13V, 14V, & 15V (150W/300W)
- Analog timer (75W)
- Digital timer (150W/300W)

Wattage**75, 150, 300**Finish**Stainless Steel**Warranty (years)**10** 

4.5" 6" 6.5" (11.4cm) (15.2cm) (16.5cm) **75W** 6.75" (17cm) **150W** 11.75" (30cm) **300W** 13" (33cm)

## Part Number: BRI-XFORMER-XXX

Wattage