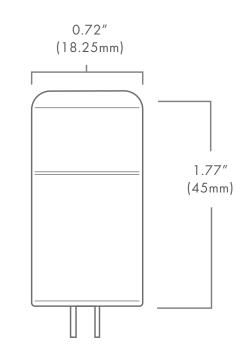

## DESCRIPTION

The Brilliance LED Beacon Plus G4 Bipin is a sub- compact LED that utilizes a COB chipset and features Brilliance LED's multi-directional beam pattern through a translucent optic. This G4 Bipin is energy efficient and water resistant, designed specifically for landscape retrofit application, and ideal for pathway lighting fixtures and step lights.

## **FEATURES**

- 300 Lumen output
- Ceramic technology
- Dimmable with Brilliance dimmer and most magnetic transformers

| Wattage            | 3                       |
|--------------------|-------------------------|
| Lumens             | 300                     |
| Beam Spread        | <b>Omni-directional</b> |
| Kelvin Temperature | 2700, 3000, 5700        |
| Operating Range    | 8-25 VAC                |
| Replaces           | 20W Halogen             |
| CRI                | 90+                     |
| IP                 | 65                      |
| Chipset            | СОВ                     |
| Lamp Life (hours)  | 35,000                  |
| Warranty (years)   | 5                       |