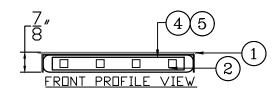

## ADJUSTABLE LAMP ANGLES

STRAIGHT 45° ANGLE 90° ANGLE

SCALE: 3"=1'-0"

| SPECIFICATIONS   |                                  |                 |                                                                                              |  |
|------------------|----------------------------------|-----------------|----------------------------------------------------------------------------------------------|--|
| CONSTRUCTION:    | STAINLESS STEEL BRACKET          | VOLTAGE:        | 12V/24V                                                                                      |  |
| FINISH:          | BRONZE, BLACK, WHITE             | LENS:           | FIXED                                                                                        |  |
| LAMP:            | LED-120                          | MDUNTING:       | MOUNTED BRACKET UNDER<br>FINISH CAP                                                          |  |
| LUMENS:          | ~300                             | EXCLUSIVE WIRE: | PRE-INSTALLED LEAD                                                                           |  |
| BEAM SPREAD:     | FLOOD                            |                 |                                                                                              |  |
| LAMP LIFE:       | 40,000 HRS                       | APPLICATIONS:   | WALLS, COLUMNS, STEPS,<br>LEDGES, CAPS                                                       |  |
| DESCRIPTION:     | ROTATING LEDGE & UNDER CAP LIGHT |                 |                                                                                              |  |
| PRODUCT: ATLAS 6 |                                  | LIFETIME        | LIFETIME LIGHTING SYSTEMS                                                                    |  |
| SEE LL0.08 FO    | R ORDERING MODEL                 | SAN M           | 280 TRADE STREET-UNIT B SAN MARCOS, CA 92078 P-(760)304-8183 WWW.LIFETIMELIGHTINGSYSTEMS.COM |  |