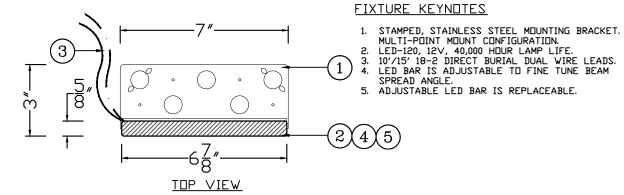

## ADJUSTABLE LAMP ANGLES

STRAIGHT 45° ANGLE 90° ANGLE

SCALE: 3"=1'-0"

| SPECIFICATIONS   |                                  |                 |                                                                                              |  |
|------------------|----------------------------------|-----------------|----------------------------------------------------------------------------------------------|--|
| CONSTRUCTION:    | STAINLESS STEEL BRACKET          | VOLTAGE:        | 12V/24V                                                                                      |  |
| FINISH:          | BRONZE, BLACK, WHITE             | LENS:           | FIXED                                                                                        |  |
| LAMP:            | LED-120                          | MDUNTING:       | MOUNTED BRACKET UNDER<br>FINISH CAP                                                          |  |
| LUMENS:          | ~300                             | EXCLUSIVE WIRE: | PRE-INSTALLED LEAD                                                                           |  |
| BEAM SPREAD:     | FLOOD                            |                 |                                                                                              |  |
| LAMP LIFE:       | 40,000 HRS                       | APPLICATIONS:   | WALLS, COLUMNS, STEPS,<br>LEDGES, CAPS                                                       |  |
| DESCRIPTION:     | ROTATING LEDGE & UNDER CAP LIGHT |                 |                                                                                              |  |
| PRODUCT: ATLAS 6 |                                  | LIFETIME        | LIFETIME LIGHTING SYSTEMS                                                                    |  |
| SEE LL0.08 FO    | R ORDERING MODEL                 | SAN M           | 280 TRADE STREET-UNIT B SAN MARCOS, CA 92078 P-(760)304-8183 WWW.LIFETIMELIGHTINGSYSTEMS.COM |  |