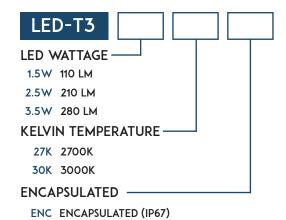

#### STEP 2

#### LED LAMP CONFIGURATION

AX-80P **INCLUDED** 

**AX-800P STANDARD SLOTTED STAKE** AX-802P HEAVY DUTY PERMA POST

<sup>+</sup> <u>Dimmable</u>: See <u>ENCAPSULATED T3 LED Lamps Spec Sheet</u> for additional details (1.5w, 2.5w, 3.5w only)