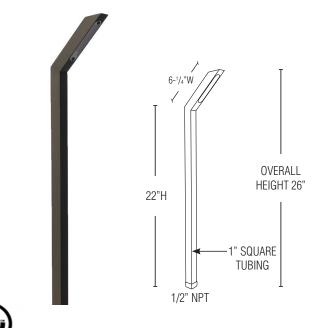

# PITCHED PATH

**AP-310B** 

## PRODUCT SPECIFICATION

FROSTED ACRYLIC **LENS** 

SOCKET **BI PIN** 

LAMP ENCAPSULATED T3/G4

9-18V AC/DC **VOLTAGE** LIGHT SPREAD 6-8 FT AVG **LEAD WIRE** 3 FT

STEP 1

#### FIXTURE CONFIGURATION

**ETL LISTED COMPLIES WITH UL1838** 

**AP-310B** 

FINISH OPTION -NBZ NATURAL BRONZE

SS STAINLESS STEEL

STEP 3

STAKE OPTION -

**ACCESSORY OPTIONS** 