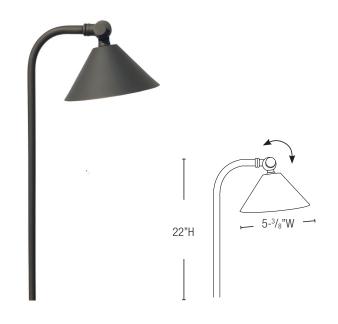

# **LUNA FLORES**

SMOOTH SIDE STEM PATH LIGHT **AP-211B** 

### PRODUCT SPECIFICATIONS

20-1/2"H X 5"W **DIMENSIONS SOLID BRASS** MATERIAL LAMP/SOCKET SC BAY 9-15V AC/DC VOLTAGE LIGHT SPREAD 8-10 FT AVG

3 FT