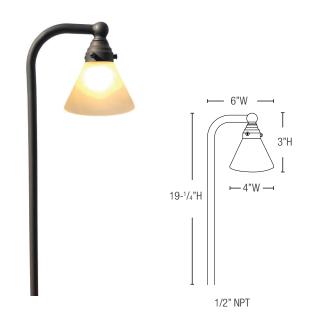

## PRODUCT SPECIFICATIONS

**SOLID BRASS MATERIAL GLASS** MICA OPAL LAMP/SOCKET SC BAY 9-15V AC/DC VOLTAGE LIGHT SPREAD 3-4 FT AVG **LEAD WIRE** 3 FT