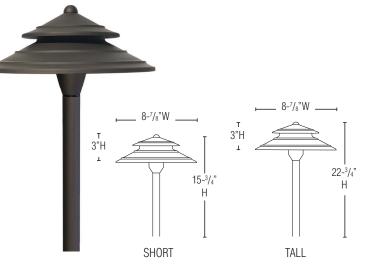

## UNIVERSAL PERFECTO PATH LIGHT

AP-00B-03B / AP-00B-SHORT-03B

## PRODUCT SPECIFICATIONS

| MATERIAL<br>LENS | SOLID BRASS<br>FROST AND CLEAR INCLUDED |
|------------------|-----------------------------------------|
| SOCKET           | <b>BI-PIN</b>                           |
| LAMP             | T3/G4 (LED OR HALOGEN)                  |
| MAX LAMP         | 35W                                     |
| VOLTAGE          | 9-18V AC/DC                             |
| LIGHT SPREAD     | 8-10 FT AVG                             |
|                  |                                         |