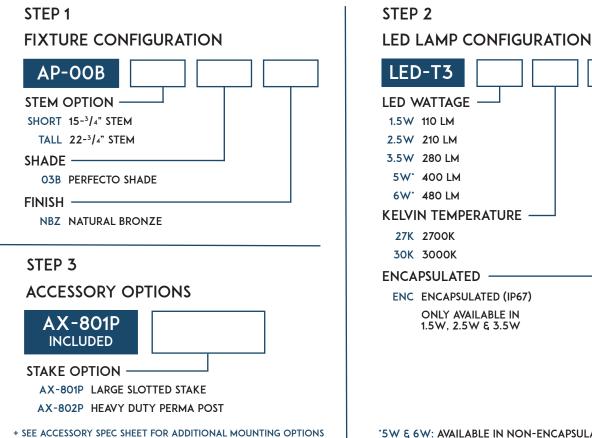

## UNIVERSAL PERFECTO PATH LIGHT

AP-00B-03B / AP-00B-SHORT-03B

\*5W ξ 6W: AVAILABLE IN NON-ENCAPSULATED ξ 3000K ONLY

LIGHTCRAFT OUTDOOR | 9811 OWENSMOUTH AVE | UNIT 1 | CHATSWORTH, CA 91311 PHONE: 818.349.2663 | FAX: 818.349.2676 | E-MAIL: SALES@LIGHTCRAFTOUTDOOR.COM