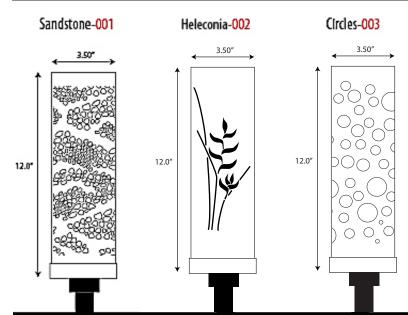

#### **ORDERING INFORMATION**

| Catalog Number   | Description                                                          | Ship Weight |
|------------------|----------------------------------------------------------------------|-------------|
| AL-18CY-001-NGSS | Laser Cut Stainless Steel Natural Gas Torch, Sandstone Design        | 5.0 lbs.    |
| AL-18CY-002-NGSS | Laser Cut Stainless Steel Natural Gas Torch, Heliconia Design        | 5.0 lbs.    |
| AL-18CY-003-NGSS | Laser Cut Stainless Steel Natural Gas Torch, Circles Design          | 5.0 lbs.    |
| AL-18CY-006-NGSS | Laser Cut Stainless Steel Natural Gas Torch, bamboo Design           | 5.0 lbs.    |
| AL-18CY-007-NGSS | Laser Cut Stainless Steel Natural Gas Torch, Bird of Paradise Design | 5.0 lbs.    |
| AL-18CY-008-NGSS | Laser Cut Stainless Steel Natural Gas Torch, Hibiscus Design         | 5.0 lbs.    |
| AL-18CY-009-NGSS | Laser Cut Stainless Steel Natural Gas Torch, Plumeria Design         | 5.0 lbs.    |
| AL-18CY-001-PSS  | Laser Cut Stainless Steel Propane Torch, Sandstone Design            | 5.0 lbs.    |
| AL-18CY-002-PSS  | Laser Cut Stainless Steel Propane Torch, Heleconia Design            | 5.0 lbs.    |
| AL-18CY-003-PSS  | Laser Cut Stainless Steel Propane Torch, Circles Design              | 5.0 lbs.    |
| AL-18CY-006-PSS  | Laser Cut Stainless Steel Propane Torch, bamboo Design               | 5.0 lbs.    |
| AL-18CY-007-PSS  | Laser Cut Stainless Steel Propane Torch, Bird of Paradise Design     | 5.0 lbs.    |
| AL-18CY-008-PSS  | Laser Cut Stainless Steel Propane Torch, Hibiscus Design             | 5.0 lbs.    |
| AL-18CY-009-PSS  | Laser Cut Stainless Steel Propane Torch, Plumeria Design             | 5.0 lbs     |

003 "Circles"