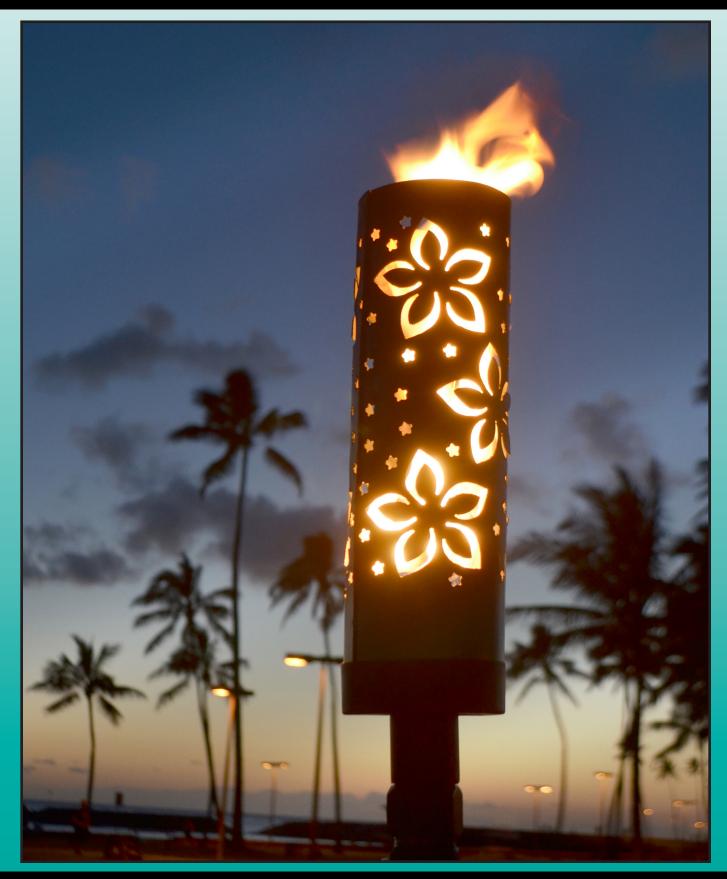

# AL-18-CY FOCUS TORCH LIGHTS

landscape • entertainment • architectural • hospitality • illumination

## GAS TORCH AL-18-CY CUSTOM TORCH

#### **SPECIFICATIONS**

**CONSTRUCTION:** Stainless steel, 24 gauge (.024 thickness) outer cylinder with Plasma Cut design, brass base, cast brass pipe adapter & internal parts. Stainless Steel interior perforated flame diffuser.