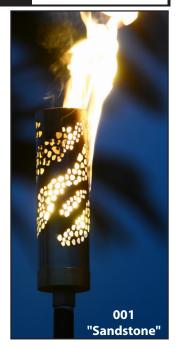

tural Gas Torch, Plumeria Design         | 5.0 lbs.    |
| AL-18CY-001-PSS  | Laser Cut Stainless Steel Propane Torch, Sandstone Design            | 5.0 lbs.    |
| AL-18CY-002-PSS  | Laser Cut Stainless Steel Propane Torch, Heleconia Design            | 5.0 lbs.    |
| AL-18CY-003-PSS  | Laser Cut Stainless Steel Propane Torch, Circles Design              | 5.0 lbs.    |
| AL-18CY-006-PSS  | Laser Cut Stainless Steel Propane Torch, bamboo Design               | 5.0 lbs.    |
| AL-18CY-007-PSS  | Laser Cut Stainless Steel Propane Torch, Bird of Paradise Design     | 5.0 lbs.    |
| AL-18CY-008-PSS  | Laser Cut Stainless Steel Propane Torch, Hibiscus Design             | 5.0 lbs.    |
| AL-18CY-009-PSS  | Laser Cut Stainless Steel Propane Torch, Plumeria Design             | 5.0 lbs     |







003 "Circles"

#### **ACCESSORIES**

| FA-SB-PVC6U | PVC Bamboo Sleeve, Unfinished | (3/4" pipe only - see 3/4 pipe option above) |
|-------------|-------------------------------|----------------------------------------------|
| FA-SB-PVC6P | PVC Bamboo Sleeve, Brown      | (3/4" pipe only - see 3/4 pipe option above) |
| FA-SB-PVC6B | PVC Bamboo Sleeve, Black      | (3/4" pipe only - see 3/4 pipe option above) |
| FA-SB-PVC6G | PVC Bamboo Sleeve, Green      | (3/4" pipe only - see 3/4 pipe option above) |

**FA-AL-18LGNGPSKIRTBRS** 

FOCUS TORCH SKIRT, BRASS HOLDER, FOR AL-18 GAS TORCH Optional Finishes Available





FA-AL-18LGNGPSKIRT: GRASS SKIRT, 1.7" ID FOR AL-18-LG NG/P GAS SERIES

| JOB INFORMATION                                                            |