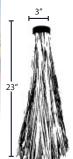

**FA-AL-18LGNGPSKIRTBRS** 

FOCUS TORCH SKIRT, BRASS HOLDER, FOR AL-18 GAS TORCH Optional Finishes Available

FA-AL-18LGNGPSKIRT: GRASS SKIRT, 1.7" ID FOR AL-18-LG NG/P GAS SERIES

| JOB INFORMATION                                                            |                                                                                             |
|----------------------------------------------------------------------------|---------------------------------------------------------------------------------------------|
| Туре:                                                                      | Date:                                                                                       |
| Job Name:                                                                  |                                                                                             |
| Cat. No.:                                                                  |                                                                                             |
| Lamp(s):                                                                   |                                                                                             |
| Specifier:                                                                 |                                                                                             |
| Contractor:                                                                |                                                                                             |
| Notes:                                                                     |                                                                                             |
| FOCUS INDUSTRIES INC.<br>25301 COMMERCENTRE DRIVE<br>LAKE FOREST, CA 92630 | www.focusindustries.com<br>sales@focusindustries.com<br>(949) 830-1350 • FAX (949) 830-3390 |