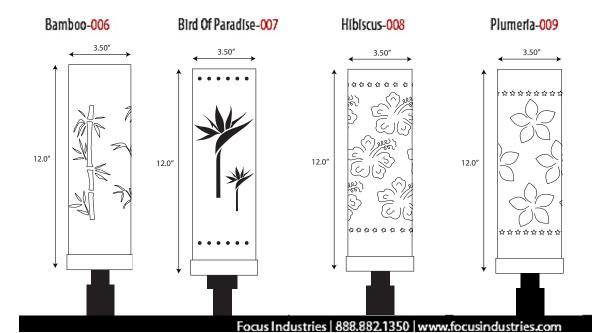

#### **ORDERING INFORMATION**

| Catalog Number   | Description                                                          | Ship Weight |
|------------------|----------------------------------------------------------------------|-------------|
| AL-18CY-001-NGSS | Laser Cut Stainless Steel Natural Gas Torch, Sandstone Design        | 5.0 lbs.    |
| AL-18CY-002-NGSS | Laser Cut Stainless Steel Natural Gas Torch, Heliconia Design        | 5.0 lbs.    |
| AL-18CY-003-NGSS | Laser Cut Stainless Steel Natural Gas Torch, Circles Design          | 5.0 lbs.    |
| AL-18CY-006-NGSS | Laser Cut Stainless Steel Natural Gas Torch, bamboo Design           | 5.0 lbs.    |
| AL-18CY-007-NGSS | Laser Cut Stainless Steel Natural Gas Torch, Bird of Paradise Design | 5.0 lbs.    |
| AL-18CY-008-NGSS | Laser Cut Stainless Steel Natural Gas Torch, Hibiscus Design         | 5.0 lbs.    |
| AL-18CY-009-NGSS | Laser Cut Stainless Steel Natural Gas Torch, Plumeria Design         | 5.0 lbs.    |
| AL-18CY-001-PSS  | Laser Cut Stainless Steel Propane Torch, Sandstone Design            | 5.0 lbs.    |
| AL-18CY-002-PSS  | Laser Cut Stainless Steel Propane Torch, Heleconia Design            | 5.0 lbs.    |
| AL-18CY-003-PSS  | Laser Cut Stainless Steel Propane Torch, Circles Design              | 5.0 lbs.    |
| AL-18CY-006-PSS  | Laser Cut Stainless Steel Propane Torch, bamboo Design               | 5.0 lbs.    |
| AL-18CY-007-PSS  | Laser Cut Stainless Steel Propane Torch, Bird of Paradise Design     | 5.0 lbs.    |
| AL-18CY-008-PSS  | Laser Cut Stainless Steel Propane Torch, Hibiscus Design             | 5.0 lbs.    |
| AL-18CY-009-PSS  | Laser Cut Stainless Steel Propane Torch, Plumeria Design             | 5.0 lbs     |