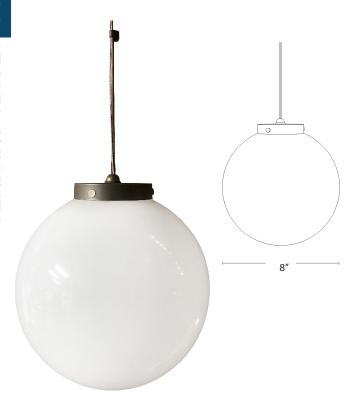

## PENDANT GLOBES

GL-H-GLOBE-8-3.5-3K

## PRODUCT SPECIFICATION

SIZE 8" DIA.

MATERIAL/COLOR WHITE ACRYLIC / BRASS

**VOLTAGE / SOCKET 12V BI PIN T3** 

CORD 18 FT. BLACK WIRE WITH

**GALVANIZED SUSPENSION CABLE** 

MOUNTING 4" BRASS FITTER WITH NATURAL