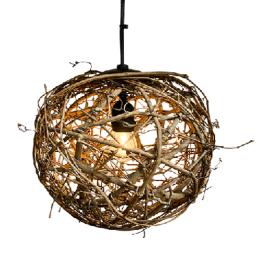

## NATURAL VINE GLOBE **PENDANTS**

GL-H-VINE-8-1-FIL **KEY FEATURES** 

**NATURAL DESIGN** TREES. PATIOS AND OUTDOOR STRUCTURES 12V GRAPE VINE GLOBE MADE FROM REAL VINES REINFORCED WITH STURDY MESH WIRE **OPERATES WITH STANDARD LANDSCAPE TRANSFORMERS** (SOLD SEPARATELY)

## PRODUCT SPECIFICATION

SIZE 8"

MATERIAL/COLOR NATURAL VINES

**VOLTAGE / SOCKET 12V MEDIUM BASE** 

CORD 11 FT. BLACK CORD (16-2 GAUGE)

MOUNTING CORD HUNG / ZIP TIES

12V CONTROL ACCESSORIES 12V IN LINE DIMMER