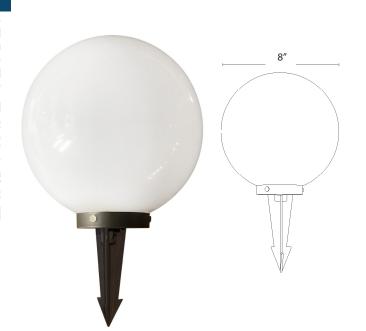

## LANDSCAPE GLOBES

GL-AP-GLOBE-8-3.5-3K

## PRODUCT SPECIFICATION

SIZE 8" DIA.

MATERIAL/COLOR WHITE ACRYLIC / BRASS

**VOLTAGE / SOCKET 12V BI PIN T3** 

LEAD WIRE 3 FT.

MOUNTING 4" BRASS BASE W/NATURAL

**BRONZE FINISH AND GROUND** 

**STAKE** 