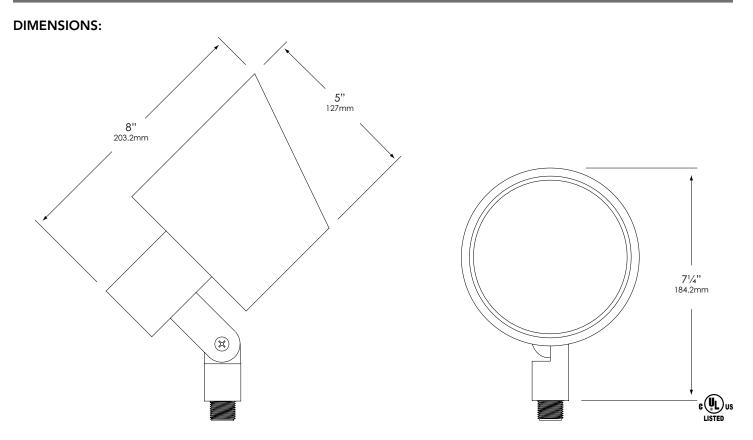

#### **FIXTURE SPECIFICATIONS:**

#### MOUNTING:

Injection-molded, glass-reinforced Ryton® R-4 composite adjustable knuckle with ½" NPT. Fixture may be mounted into threaded hubs in junction boxes, ground stakes, tree-mount boxes, or mounting canopies. Please see fixture ordering information for mounting selection.