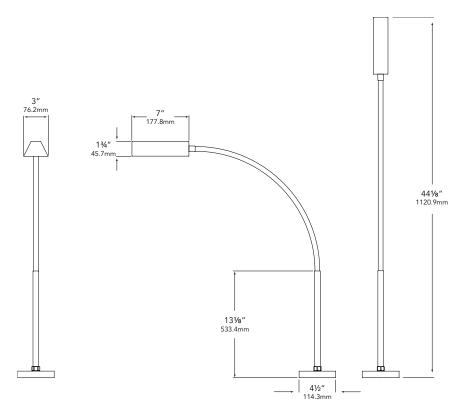

rushed stainless steel housing & aluminum base with nickel plated stem.

#### LENS:

Frosted, high-impact, polycarbonate lens.

# LAMP TYPE:

High Output LED with Vista exclusive smart-driver, powered to operate for 50,000 hours.

#### ELECTRICAL:

Input voltage range 6-15V AC, regulated to achieve uniform illumination throughout cable run of fixtures. Integral surge & reverse polarity protection. **MOUNTING:** 

Bottom of stem threaded into CNC-machined solid aluminum, nickelplated mounting canopy.

### FASTENERS:

All fasteners are stainless steel.

### **DIMENSIONS:**

#### WIRING:

Prewired with a 3' pigtail of 18-2 direct-burial cable & underground connectors for a secure connection to supply cable. Optional hardwired on/off switch available.

All Vista luminaires are MADE IN U.S.A.



Vista Professional Outdoor Lighting reserves the right to modify the design and/or construction of the fixture shown without further notification.



# SPECIFICATION SHEET

# MODEL 4018 Landscape Series • Specialty Lights

### FIXTURE ORDERING INFORMATION

TO ORDER FIXTURE: Select appropriate choice from each column as in the following example.

#### EXAMPLE: FL-4018-N-LC5ND

| MOUNTING                                                              | MODEL | FINISH                                         | LAMP / LED                                                                                                                                                                                                                                |
|---------------------------------------------------