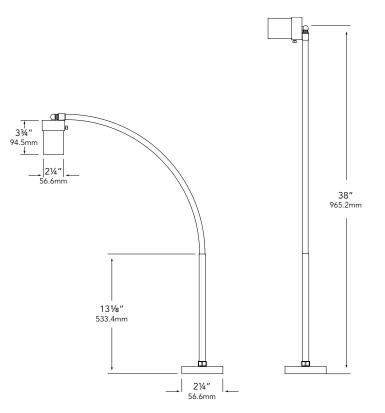

ximum. LN-20 BAB (20W) Standard.

### MOUNTING:

Bottom of stem threaded into CNC-machined solid aluminum mounting canopy.

## FASTENERS:

All fasteners are stainless steel.

#### WIRING:

Prewired with a 3' pigtail of 18-2 direct-burial cable & underground connectors for a secure connection to supply cable. Optional hardwired on/off switch available.

## **DIMENSIONS:**

### **CERTIFICATION:**

UL Listed to U.S. & Canadian safety standards for low voltage landscape luminaires (UL 1838). Maximum wattages allowed by Underwriters Laboratories (UL) for U.S. & Canadian markets may vary. Maximum wattages specified are Underwriters Laboratories U.S. standard. Please contact Vista for any questions about maximum wattages allowed by UL Canadian standards.

All Vista luminaires are MADE IN U.S.A.



Vista Professional Outdoor Lighting reserves the right to modify the design and/or construction of the fixture shown without further notification.





# SPECIFICATION SHEET

# MODEL 4016 Landscape Series • Specialty Lights

## FIXTURE ORDERING INFORMATION

TO ORDER FIXTURE: Select appropriate choice from each column as in the following example.

### EXAMPLE: FL-4016-N-BAB-SL

| MOUNTING                                                                | MODEL | FINISH     | LAMP                                                                                                                                     | ACCESSORIES                                                                                                                                                                         |