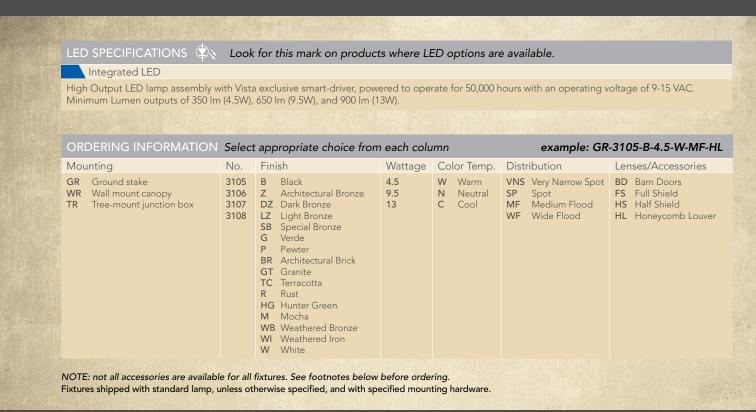

#### LED

- » High output emitters
- » Powered to operated for 50,000 hours
- » Vista exclusive smart driver
- » Suitable for dimming

### MOUNTING

- » Adjustable knuckle with ½" NPT
- » Injection-molded, reinforced polymer
- » Fixture may be mounted into threaded hubs in junction boxes, ground stakes, tree mount boxes, or mounting canopies.
- » See ordering information for mounting options. For optional mounting accessories, see pages 126-127.