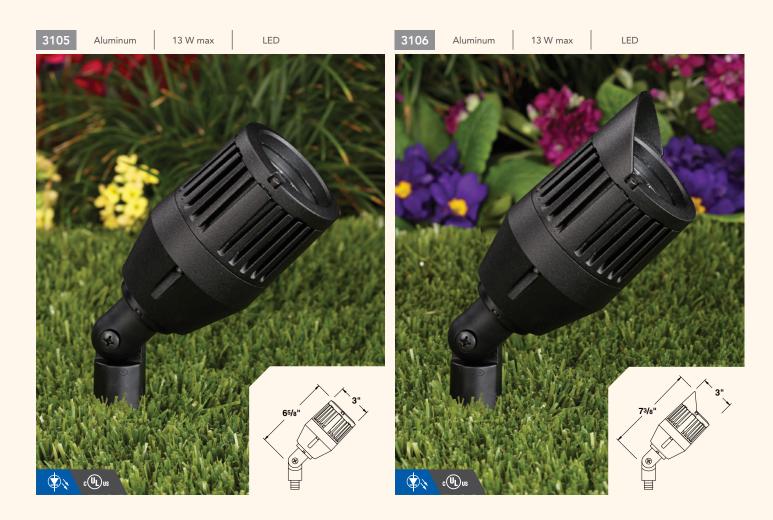

# HOUSING/SHROUD

- » Die-cast
- » Copper-free aluminum
- » Silicone O-ring gasket
- » Superior weather-tight seal

#### EINIICH

» Polyester powder-coated finish. See ordering information for available colors.

#### LED

- » High output emitters
- » Powered to operated for 50,000 hours
- » Vista exclusive smart driver
- » Suitable for dimming

#### OPTICS

- » Mirror finish aluminum reflector
- » Available in narrow spot through wide flood beam spreads

# LENS

- » Clear
- » Tempered
- » Shock- and heat-resistant
- » Soda-lime glass
- » For optical effect lenses, see ordering information.

# ELECTRICAL

- » Input voltage range 9-15 VAC
- » Regulated for uniform illumination throughout the cable run of fixtures
- » Allows for mixing with other halogen fixtures on existing wiring

### MOUNTING

- » Adjustable knuckle with ½" NPT
- » Injection-molded, reinforced polymer
- » Fixture may be mounted into threaded hubs in junction boxes, ground stakes, tree mount boxes, or mounting canopies.
- » See ordering information for mounting options. For optional mounting accessories, see pages 126-127.

### **FASTENERS**

» Stainless steel fasteners

### WIRING

» Prewired with a three-foot pigtail of 18-2 direct-burial cable and underground connectors for a secure connection to the supply cable.