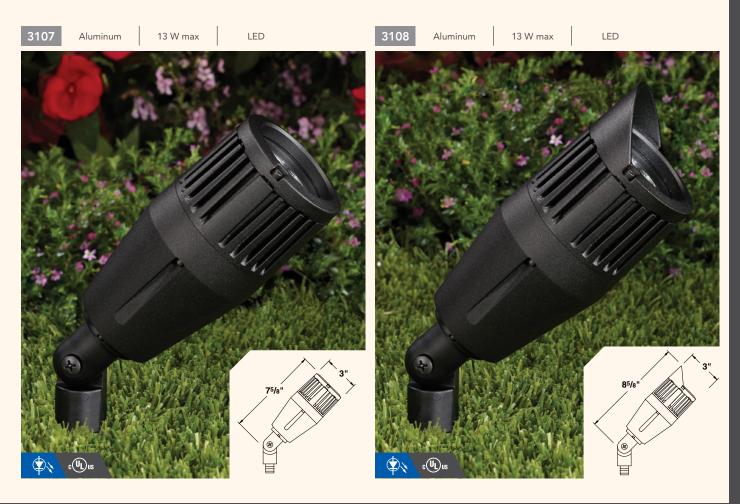

# HOUSING/SHROUD

- » Die-cast
- » Copper-free aluminum
- » Silicone O-ring gasket
- » Superior weather-tight seal

#### EINIICH

» Polyester powder-coated finish. See ordering information for available colors.

#### LED

- » High output emitters
- » Powered to operated for 50,000 hours
- » Vista exclusive smart driver
- » Suitable for dimming

#### OPTICS

- » Mirror finish aluminum reflector
- » Available in narrow spot through wide flood beam spreads

# LENS

- » Clear
- » Tempered
- » Shock- and heat-resistant
- » Soda-lime glass
- » For optical effect lenses, see ordering information.

# ELECTRICAL

- » Input voltage range 9-15 VAC
- » Regulated for uniform illumination throughout the cable run of fixtures
- » Allows for mixing with other halogen fixtures on existing wiring

### MOUNTING

- » Adjustable knuckle with ½" NPT
- » Injection-molded, reinforced polymer
- » Fixture may be mounted into threaded hubs in junction boxes, ground stakes, tree mount boxes, or mounting canopies.
- » See ordering information for mounting options. For optional mounting accessories, see pages 126-127.

### **FASTENERS**

» Stainless steel fasteners

### WIRING

» Prewired with a three-foot pigtail of 18-2 direct-burial cable and underground connectors for a secure connection to the supply cable.