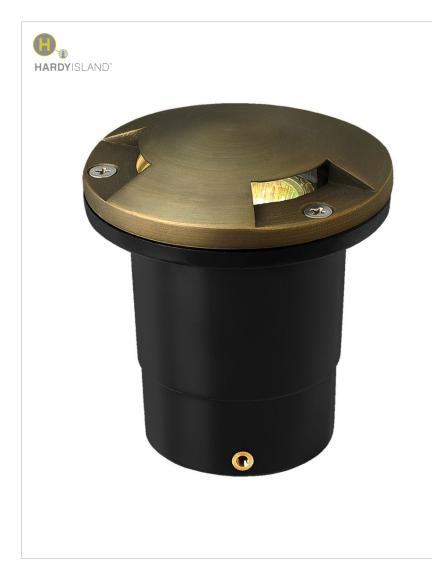

### 16710MZ

DIRECTIONAL WELL LIGHT

Named after the ruggedly beautiful island off the coast of British Columbia, Hardy Island products are impeccably designed to defy the harshest environments.

| DETAILS   |              |
|-----------|--------------|
| FINISH:   | Matte Bronze |
| MATERIAL: | Cast Brass   |
| GLASS:    | Clear        |
| DIMMABLE: | No           |