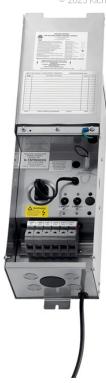

## **SPECIFICATIONS**

| Certifications/Qualifications       |                          |
|-------------------------------------|--------------------------|
|                                     | www.kichler.com/warranty |
| Dimensions                          |                          |
| Height<br>Length<br>Width           | 19.00"<br>6.00"<br>6.50" |
| Electrical                          |                          |
| Operating Voltage Range Voltage     | 120 VAC<br>120V          |
| Light Source                        |                          |
| Lamp Included                       | Not Included             |
| Mounting/Installation               |                          |
| Lead Wire Length<br>Location Rating | 36"<br>CSA UL Listed     |

## **FIXTURE ATTRIBUTES**

| Housing                      |                 |
|------------------------------|-----------------|
| Primary Material             | Stainless Steel |
| Product/Ordering Information |                 |
| SKU                          | 15PR600SS       |
| Finish                       | Stainless Steel |
| UPC                          | 783927027182    |
|                              |                 |