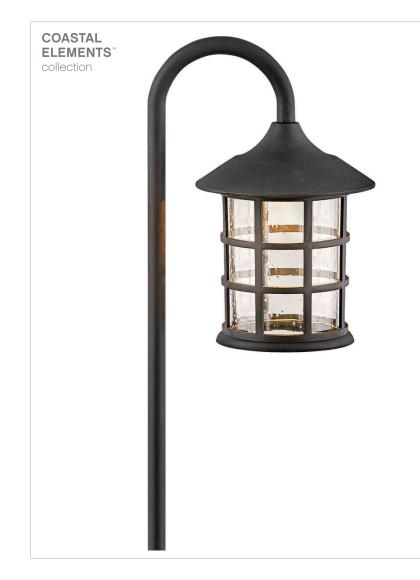

## FREEPORT COASTAL ELEMENTS 15030TK-LL

12V LED PATH LIGHT

| DETAILS   |                                        |
|-----------|----------------------------------------|
| FINISH:   | Textured Black                         |
| MATERIAL: | Composite                              |
| GLASS:    | Clear Seedy                            |
| DIMMABLE: | YES - MLV ON<br>TRANSFORMER<br>PRIMARY |

| DIMENSIONS |      |
|------------|------|
| WIDTH:     | 6.3" |
| HEIGHT:    | 18"  |
| DEPTH:     | 7.8  |
| WEIGHT:    | 2lb  |

| LIGHT SOURCE                 |                                        |
|------------------------------|----------------------------------------|
| LIGHT SOURCE:                | Socketed                               |
| LED NAME:                    | 00T5-27LED-1.5                         |
| VOLTAGE:                     | 12v                                    |
| COLOR TEMP:                  | 2700                                   |
| LUMENS:                      | 150                                    |
| CRI:                         | 90                                     |
| INCANDESCENT<br>EQUIVALENCY: | 1 x 25w                                |
| DIMMABLE:                    | YES - MLV ON<br>TRANSFORMER<br>PRIMARY |
| TRANSFORMER<br>REQUIRED:     | Yes                                    |