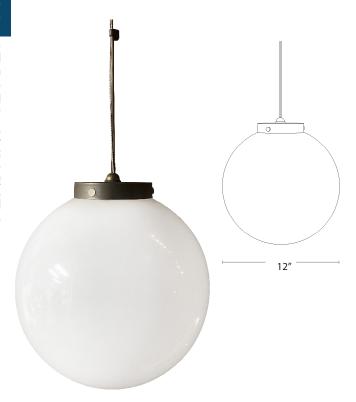

## PENDANT GLOBES

GL-H-GLOBE-12-3.5-3K

## PRODUCT SPECIFICATION

SIZE 12" DIA.

MATERIAL/COLOR WHITE ACRYLIC / BRASS

**VOLTAGE / SOCKET 12V BI PIN T3** 

CORD 18 FT. BLACK WIRE WITH

**GALVANIZED SUSPENSION CABLE** 

MOUNTING 4" BRASS FITTER WITH NATURAL

**BRONZE FINISH** 

SUSPENSION CABLE AND ZIP TIES

12V CONTROL ACCESSORIES 12V IN LINE DIMMER

MODEL # LED-DIM-12V

ACRYLIC OPERATING TEMP -5 DEGREE F TO 140 DEGREE F

LED LAMP 12V T3 3.5W 3K

| STEP 1                |  |  |
|-----------------------|--|--|
| FIXTURE CONFIGURATION |  |  |
| GL-H-GLOBE            |  |  |
| SIZE                  |  |  |
| WATTAGE————           |  |  |