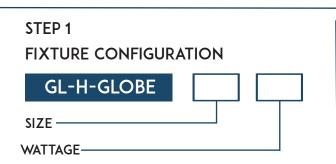

| PROJECT | DATE      |
|---------|-----------|
| ТҮРЕ    | CATALOG # |

## PENDANT GLOBES

GL-H-GLOBE-10-3.5-3K

**KEY FEATURES** 

CONTEMPORARY DESIGN TREES, PATIOS AND OUTDOOR STRUCTURES WHITE ACRYLIC PENDANT GLOBES OPERATES WITH STANDARD LANDSCAPE TRANSFORMERS (SOLD SEPARATELY)