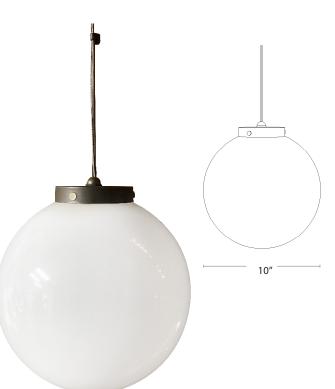

## PENDANT GLOBES

GL-H-GLOBE-10-3.5-3K

**KEY FEATURES** 

CONTEMPORARY DESIGN TREES, PATIOS AND OUTDOOR STRUCTURES WHITE ACRYLIC PENDANT GLOBES OPERATES WITH STANDARD LANDSCAPE TRANSFORMERS (SOLD SEPARATELY)

## PRODUCT SPECIFICATION

SIZE 10" DIA. MATERIAL/COLOR WHITE ACRYLIC / BRASS VOLTAGE / SOCKET 12V BI PIN T3 CORD 18 FT. BLACK WIRE WITH GALVANIZED SUSPENSION CABLE MOUNTING 4" BRASS FITTER WITH NATURAL BRONZE FINISH SUSPENSION CABLE AND ZIP TIES 12V CONTROL ACCESSORIES 12V IN LINE DIMMER MODEL # LED-DIM-12V ACRYLIC OPERATING TEMP -5 DEGREE F TO 140 DEGREE F LED LAMP 12V T3 3.5W 3K