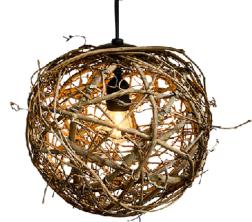

## NATURAL VINE GLOBE PENDANTS

GL-H-VINE-10-1-FIL

**KEY FEATURES** 

NATURAL DESIGN TREES, PATIOS AND OUTDOOR STRUCTURES 12V GRAPE VINE GLOBE MADE FROM REAL VINES REINFORCED WITH STURDY MESH WIRE OPERATES WITH STANDARD LANDSCAPE TRANSFORMERS (SOLD SEPARATELY)

## **PRODUCT SPECIFICATION**

SIZE 10" MATERIAL/COLOR NATURAL VINES VOLTAGE / SOCKET 12V MEDIUM BASE CORD 11 FT. BLACK CORD (16-2 GAUGE) MOUNTING CORD HUNG / ZIP TIES 12V CONTROL ACCESSORIES 12V IN LINE DIMMER MODEL # LED-DIM-12V INCLUDED LAMP 12V 1W E26 FILAMENT STYLE