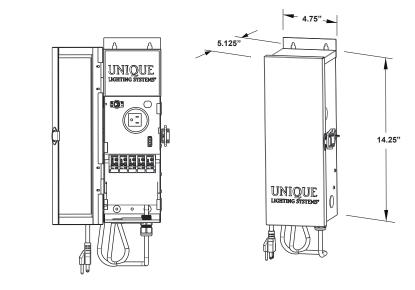

## TRANSFORMER ORDERING INFORMATION

Example: 150SSSL-LED

Tinned 6061-T6 aluminum

≧ © ≩ © 2 ©

0

lug with 3mm set screws

Unique Lighting Systems® reserves the right to modify the design and/or construction of the fixture shown without further notification.

3.0

Δ MOUNTING DETAIL

lΛ

#### Construction

304 stainless steel (complies with NEMA 3R).

#### **Electrical Requirements**

Available power ratings 150 Watts. Primary voltage is 120 volts, secondary voltage is 12V - 15V output.